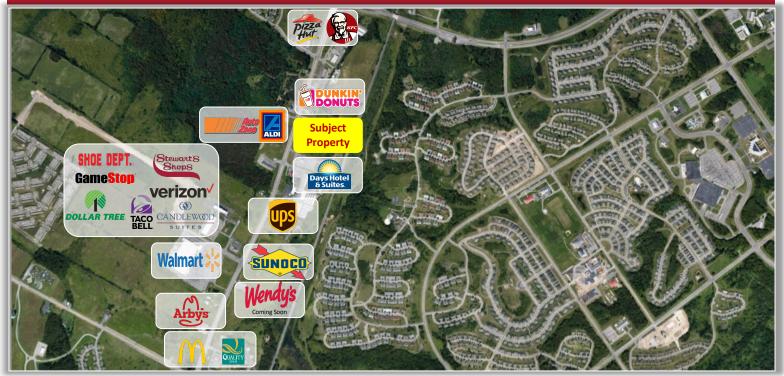

## PROPERTY HIGHLIGHTS

Available Space: 1-14 acres

Frontage: 400' ±

Zoning: Commercial
Tax Parcel ID: 65.17-1-11
Sale Price: Negotiable
Lease Price: Negotiable
AADT: 21,080 ± vehicles

**Comments:** 1-14  $\pm$  acre development parcel with full signal access at Holbrook Road adjacent to the former Davidson Auto Center. Full traffic signal on main retail and housing corridor between Fort Drum Gate and Wal Mart Super Center.