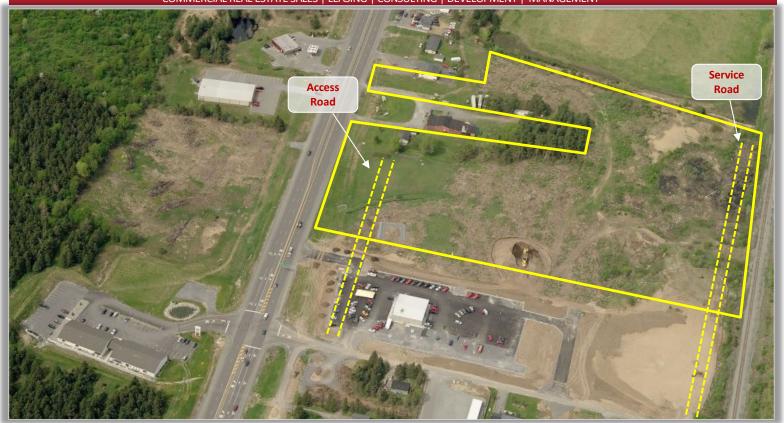

## PROPERTY HIGHLIGHTS

Available Space: 1-14 acres

Frontage: 400' ±

Zoning: Commercial
Tax Parcel ID: 65.17-1-11
Sale Price: Negotiable
Lease Price: Negotiable
AADT: 21,080 ± vehicles

**Comments:** 1-14  $\pm$  acre development parcel with full signal access at Holbrook Road adjacent to the former Davidson Auto Center. Full traffic signal on main retail and housing corridor between Fort Drum Gate and Wal Mart Super Center.