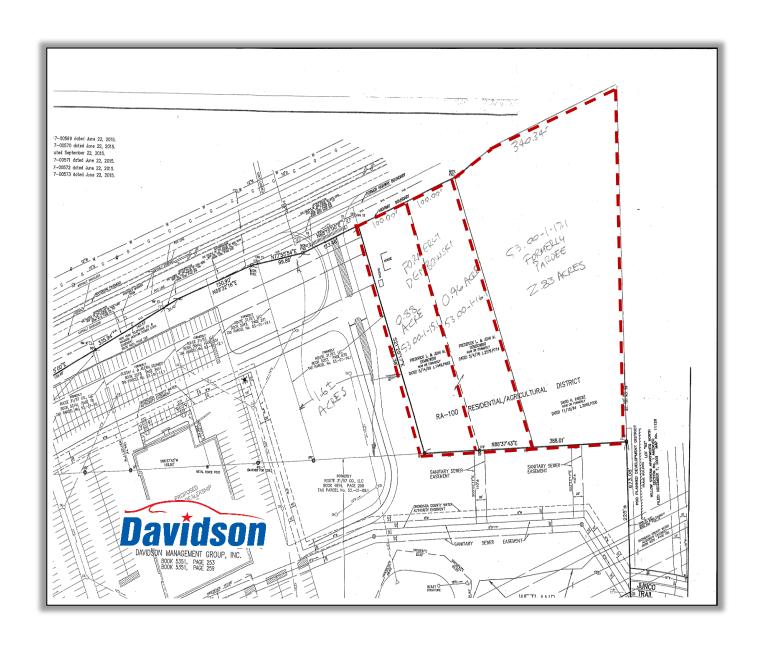

## PROPERTY HIGHLIGHTS

Parcel Size: 4.6 ± acres
Zoning: Commercial
Tax Parcel ID: 053.01-9.1

Lease Price: \$90,000 per acre annually

CAM/Taxes: TBD

**Comments:** Prime retail site available at signalized intersection in the heart of Clay's Regional Retail Corridor. Full Access on Route 31 with major off-site improvements completed. Join Davidson Ford on this prime

Route 31 property.