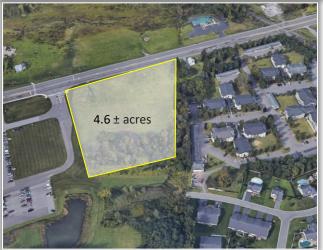

## PROPERTY HIGHLIGHTS

Parcel Size: 4.6 ± acres
Zoning: Commercial
Tax Parcel ID: 053.01-9.1

Lease Price: \$90,000 per acre annually

CAM/Taxes: TBD

**Comments:** Prime retail site available at signalized intersection in the heart of Clay's Regional Retail Corridor. Full Access on Route 31 with major off-site improvements completed. Join Davidson Ford on this prime

Route 31 property.