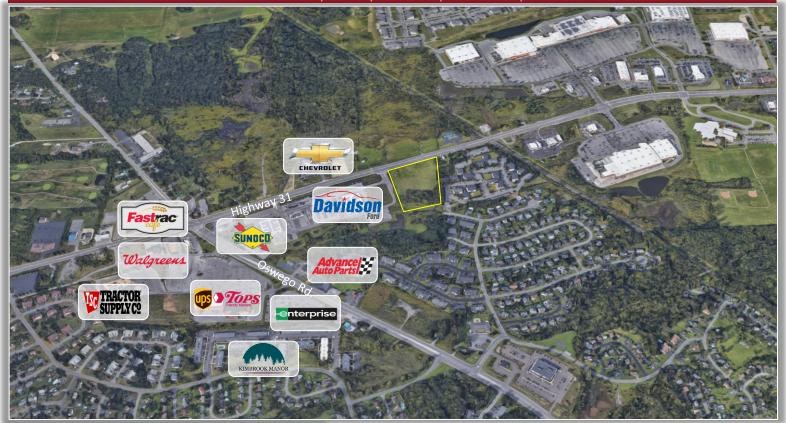

## PROPERTY HIGHLIGHTS

Parcel Size: 4.6 ± acres
Zoning: Commercial
Tax Parcel ID: 053.01-9.1

Lease Price: \$90,000 per acre annually

CAM/Taxes: TBD

**Comments:** Prime retail site available at signalized intersection in the heart of Clay's Regional Retail Corridor. Full Access on Route 31 with major off-site improvements completed. Join Davidson Ford on this prime

Route 31 property.