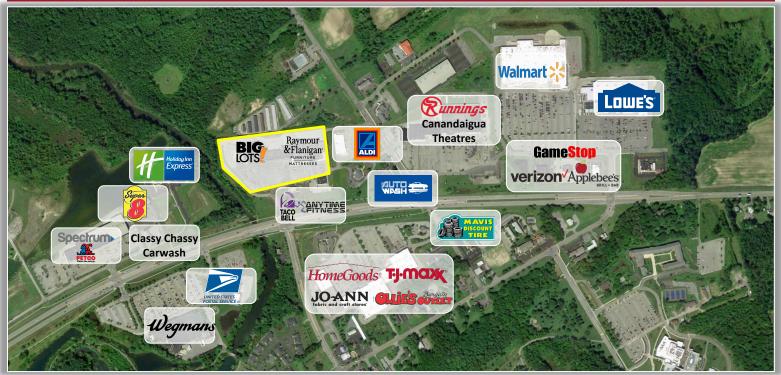

# **PROPERTY HIGHLIGHTS**

Available Space: 3,000, 7,146 and up to 10,000 ± SF

Parking Spaces: 200 ± Zoning: Commercial Lease Price: \$10.00 SF Lease Type: NNN CAM/INS: Tenant

**Comments:** Big Lots anchored shopping center situated on busy retail corridor. Shadow anchored by Raymour & Flanigan. Landlord will