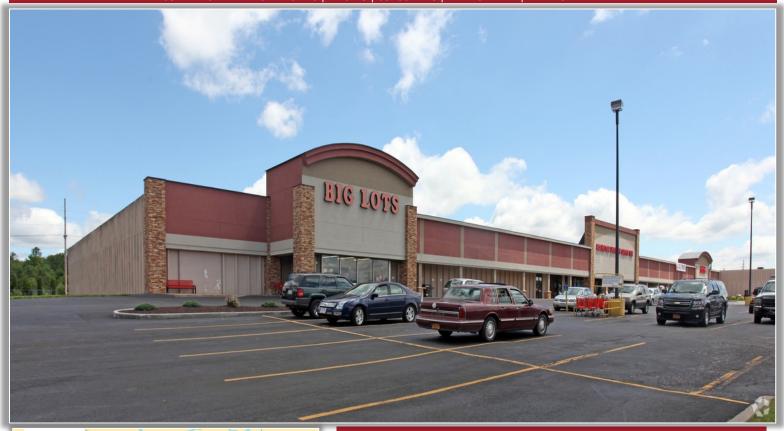

# **PROPERTY HIGHLIGHTS**

Available Space: 3,000, 7,146 and up to 10,000 ± SF

Parking Spaces: 200 ± Zoning: Commercial Lease Price: \$10.00 SF Lease Type: NNN CAM/INS: Tenant

**Comments:** Big Lots anchored shopping center situated on busy retail corridor. Shadow anchored by Raymour & Flanigan. Landlord will