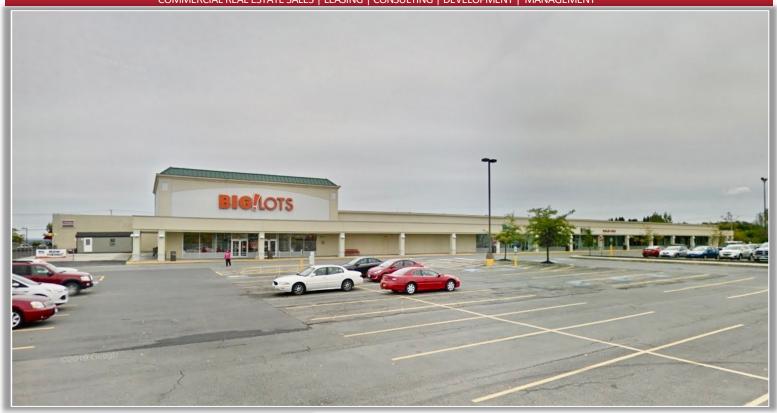

#### PROPERTY HIGHLIGHTS

Available Space: 2,155 ± SF up to 28,000 ± SF

Parking Spaces: 400 ± Zoning: Commercial

Lease Price: \$5.00 - \$10.00 SF NNN

CAM/INS/TAXES: \$1.50

**Comments:** Big Lots anchored shopping center located along the prime retail corridor at Routes 5 & 20 (Canandaigua Road). Major employers in the area include Hobart and William Smith College, Geneva Hospital, and New York State Agricultural Experiment Station.