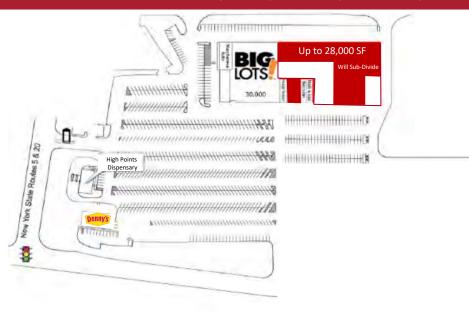

#### PROPERTY HIGHLIGHTS

Available Space: 2,155 ± SF up to 28,000 ± SF

Parking Spaces: 400 ± Zoning: Commercial

Lease Price: \$5.00 - \$10.00 SF NNN

CAM/INS/TAXES: \$1.50

**Comments:** Big Lots anchored shopping center located along the prime retail corridor at Routes 5 & 20 (Canandaigua Road). Major employers in the area include Hobart and William Smith College, Geneva Hospital, and New York State Agricultural Experiment Station.