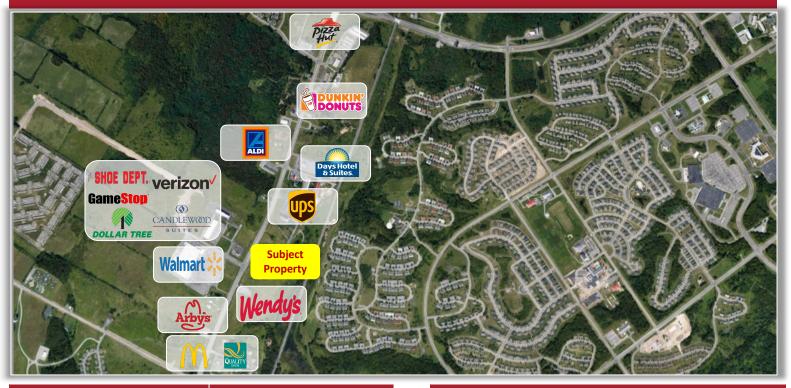

### **PROPERTY HIGHLIGHTS**

Parcel Size: 1.5 ± acres, 200' frontage on Route 11

Zoning: Commercial

Tax Parcel ID: 65.17-1-24.3

Sale Price: Negotiable

Lease Price, Lease Type: Negotiable, NNN

**Comments:** Prime development site on fully signalized intersection on Rt. 11. Located close to Ft. Drum Main Gate #3 on a busy retail and housing corridor. Join Walmart, McDonalds, AutoZone and other national retailers. Additional sites available in immediate area.