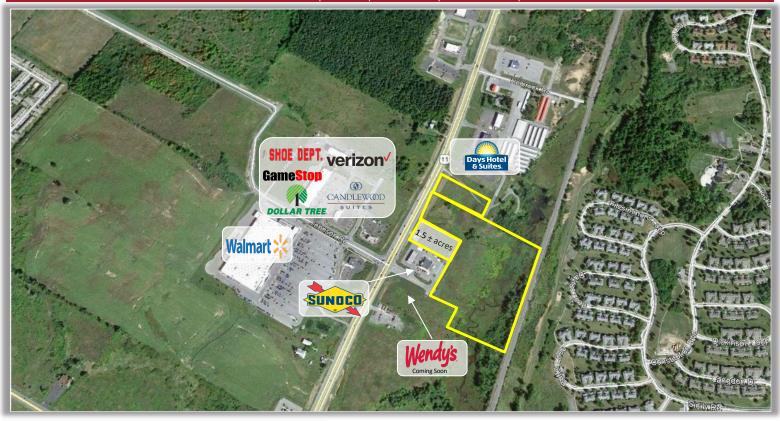

### **PROPERTY HIGHLIGHTS**

Parcel Size: 1.5 ± acres, 200' frontage on Route 11

Zoning: Commercial

Tax Parcel ID: 65.17-1-24.3

Sale Price: Negotiable

Lease Price, Lease Type: Negotiable, NNN

**Comments:** Prime development site on fully signalized intersection on Rt. 11. Located close to Ft. Drum Main Gate #3 on a busy retail and housing corridor. Join Walmart, McDonalds, AutoZone and other national retailers. Additional sites available in immediate area.