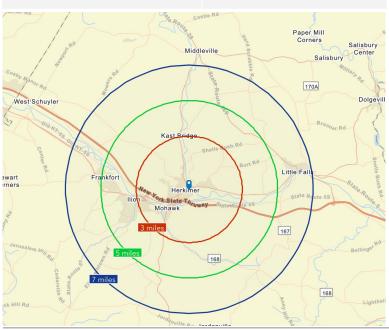

## **DEMOGRAPHICS**

| By Radius          | 3 Mile   | 5 Mile   | 7 Mile   |
|--------------------|----------|----------|----------|
| Population         | 14,136   | 27,074   | 35,059   |
| Households         | 5,883    | 11,194   | 14,542   |
| Median HH Income   | \$48,634 | \$52,956 | \$53,204 |
| Daytime Population | 15,113   | 25,402   | 32,546   |
| Businesses         | 653      | 905      | 1,167    |
| Employees          | 8,240    | 11,575   | 14,520   |