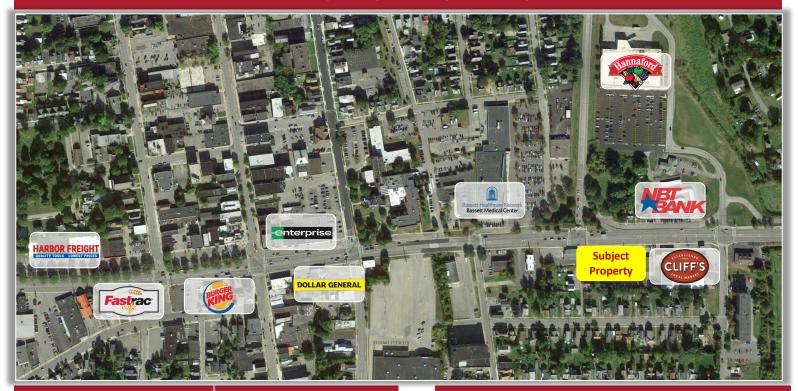

**Comments:** This neighborhood center has high visibility and traffic.

Situated on the main retail corridor of Herkimer, New York. Co-tenancy

with Game Stop, AmeriCU, State Farm, and Miracle Ear.