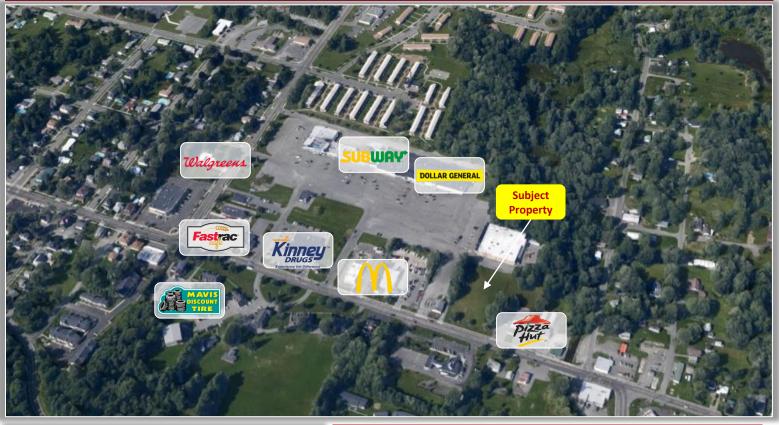

## **PROPERTY HIGHLIGHTS**

Parcel Size: 1.5 ± acres Zoning: Commercial Tax Parcel ID: 5-21-122.000 Sale Price: \$250,000.00 AADT: 10,062 ± vehicles daily **Comments:** 1.5 ± acre Pad Site available on NYS Route 12/State Street. Join Save A Lot, Pizza Hut/Wing Street and other retailers in the area including McDonalds, Kinney Drugs, Fastrac, Subway, Dollar General & Walgreens. Will Build to Suit.