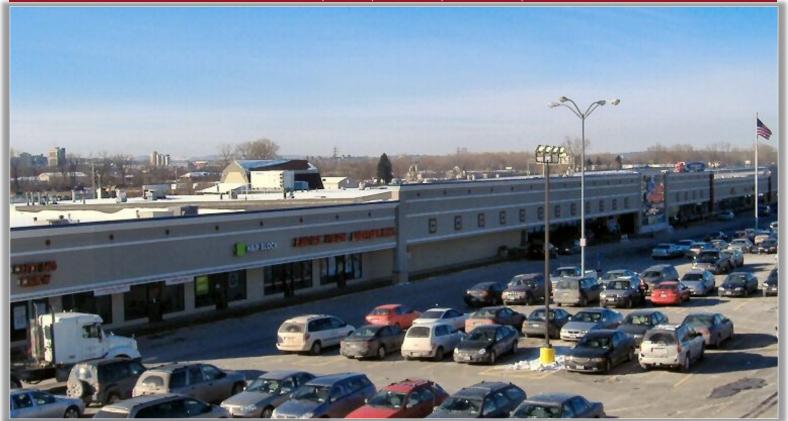

#### PROPERTY HIGHLIGHTS

Available Space: 1,500 - 4,000 ± SF (4,000 SF former Dental Clinic space)

Parking Spaces: 600 ± Sprinkler: 100 %

**Comments:** North Utica Shopping Center is a neighborhood Center anchored by Price Chopper, Dollar Tree and Walgreens. Situated within close proximity to NYS Thruway Exit 31. Great mix of essential retailers, national and regional stores and locally owned businesses. Prime built out medical space and Out Parcel available. To take a video tour, click here.