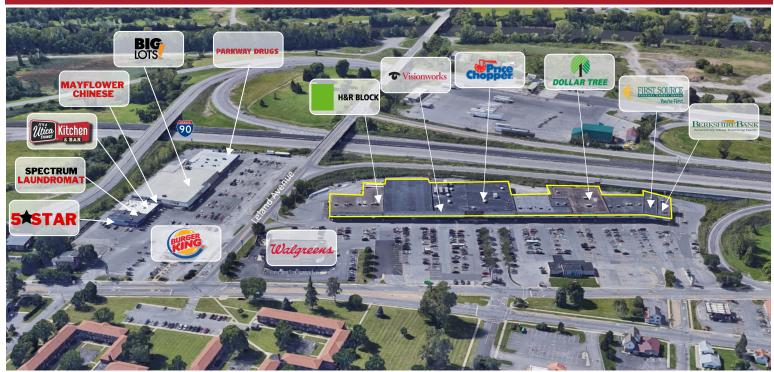

#### PROPERTY HIGHLIGHTS

Available Space: 1,500 - 4,000 ± SF (4,000 SF former Dental Clinic space)

Parking Spaces: 600 ± Sprinkler: 100 %

**Comments:** North Utica Shopping Center is a neighborhood Center anchored by Price Chopper, Dollar Tree and Walgreens. Situated within close proximity to NYS Thruway Exit 31. Great mix of essential retailers, national and regional stores and locally owned businesses. Prime built out medical space and Out Parcel available. To take a video tour, click here.