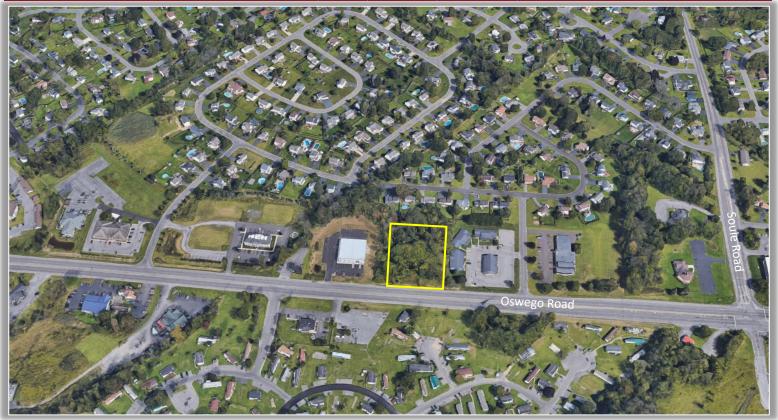

## PROPERTY HIGHLIGHTS

Parcel Size: 1.87 ± acres
Tax Parcel ID: 067.-01-05.1

Zoning: COM1
Tax Parcel ID:

Sale Price: Contact Broker

Taxes: TBD

 $\textbf{Comments:}\ 1.87 \pm acre\ development\ site\ available\ near\ the\ major\ intersection\ of\ Route\ 57\ and\ Soule\ Road.$ 

Great visibility and a high traffic location close to many national, regional retailers and medical offices.