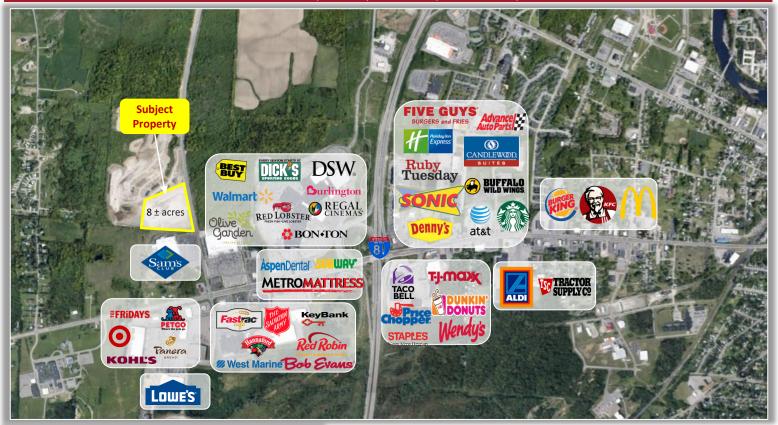

### PROPERTY HIGHLIGHTS

Parcel Size: 8 ± acres | 600' x 600' Zoning: Neighborhood Commercial Tax Parcel ID: 81.11-1-35.225

Sale Price: Negotiable

Taxes: 3,932.16 ±

 $\label{lem:comments: 8 \pm acres of development land for sale in busy retail corridor.}$  Adjacent to Sam's Club and Walmart. High Traffic & Visibility. Easy access

to major roads and highways. Close proximity to Salmon Run Mall.

Dominic Pavia, President Licensed Real Estate Broker 315.736.1555 x300 Office Dpavia@PaviaRealEstate.com