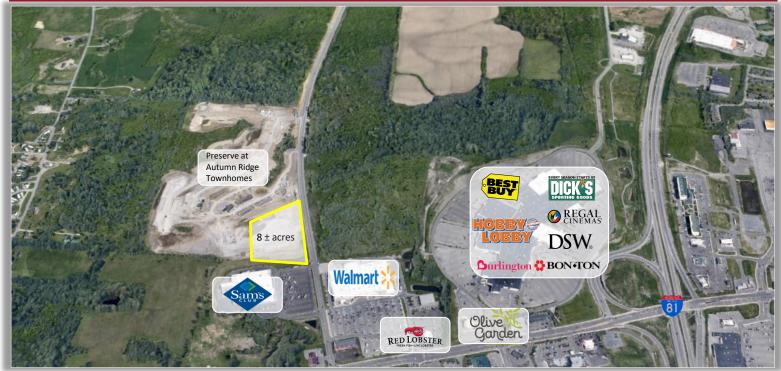

### PROPERTY HIGHLIGHTS

Parcel Size: 8 ± acres | 600' x 600' Zoning: Neighborhood Commercial Tax Parcel ID: 81.11-1-35.225

Sale Price: Negotiable

Taxes: 3,932.16 ±

 $\label{lem:comments: 8 \pm acres of development land for sale in busy retail corridor.}$  Adjacent to Sam's Club and Walmart. High Traffic & Visibility. Easy access

to major roads and highways. Close proximity to Salmon Run Mall.

Dominic Pavia, President Licensed Real Estate Broker 315.736.1555 x300 Office Dpavia@PaviaRealEstate.com