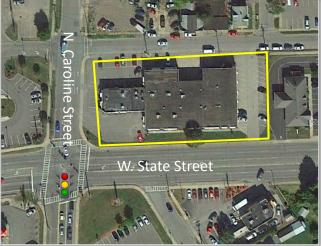

### **PROPERTY HIGHLIGHTS**

Available Space: 7,800 ± SF
Parking Spaces: 64 ±
Zoning: Commercial
Lease Price: \$15.00 SF
Lease Type: NNN

CAM/INS/Taxes: Tenant

**Comments:** Owner will build-to-suit and/or subdivide. Located at the intersection of W. State Street & Caroline Street. High traffic and great