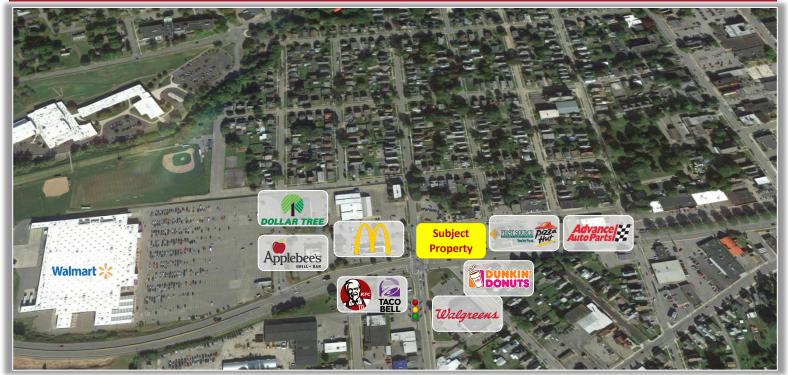

### **PROPERTY HIGHLIGHTS**

Available Space: 7,800 ± SF
Parking Spaces: 64 ±
Zoning: Commercial
Lease Price: \$15.00 SF
Lease Type: NNN

CAM/INS/Taxes: Tenant

**Comments:** Owner will build-to-suit and/or subdivide. Located at the intersection of W. State Street & Caroline Street. High traffic and great