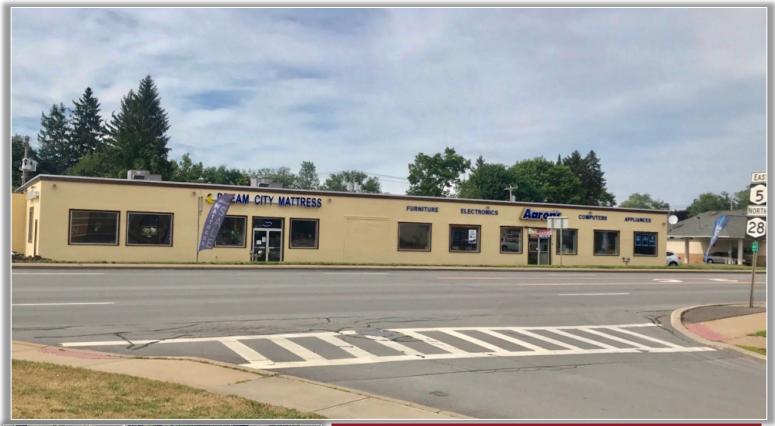

# FOR LEASE | RETAIL SPACE

548 W. State Street, Herkimer, New York

COMMERCIAL REAL ESTATE SALES | LEASING | CONSULTING | DEVELOPMENT | MANAGEMENT

### **PROPERTY HIGHLIGHTS**

Available Space: 7,800 ± SF
Parking Spaces: 64 ±
Zoning: Commercial
Lease Price: \$15.00 SF
Lease Type: NNN

CAM/INS/Taxes: Tenant

**Comments:** Owner will build-to-suit and/or subdivide. Located at the intersection of W. State Street & Caroline Street. High traffic and great