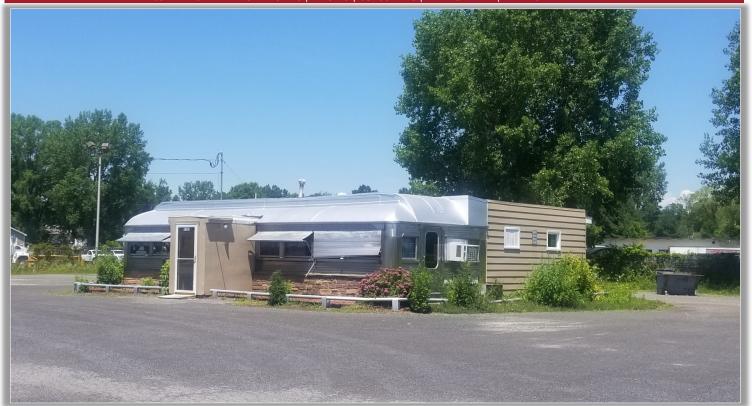

## **FOR SALE**

9585 River Road, Marcy, New York

COMMERCIAL REAL ESTATE SALES | LEASING | CONSULTING | DEVELOPMENT | MANAGEMENT

### PROPERTY HIGHLIGHTS

- ♦ 1,440 ± SF Diner Available
- ♦ Located within Marcy Business District
- ♦ Fully Equipped
- Great visibility
- ♦ High traffic
- On-site parking

#### PROPERTY OVERVIEW

9585 River Road

Oneida County

Marcy, New York 13403

| Nearest Cross Street:                                                        | Route 49                                                             |
|------------------------------------------------------------------------------|----------------------------------------------------------------------|
| Tax Parcel ID:                                                               | 305.005-3-35                                                         |
| Proximity to Highway:                                                        | 1.4 ± from Rt. 8 & 12                                                |
| Parcel Size / Frontage                                                       | 1.07 ± acres                                                         |
| Parking Spaces                                                               | 40 ± surface lot                                                     |
| Year Built/ Last Renovated                                                   | 1950                                                                 |
| Total Building Area:                                                         | 1,440 ± SF                                                           |
| Available Space:                                                             | 1,440 ± SF                                                           |
| HVAC:                                                                        | Gas Forced Air                                                       |
| Sprinkler System:                                                            | No                                                                   |
|                                                                              |                                                                      |
| Utilities:                                                                   | Yes                                                                  |
| Utilities: Signage:                                                          | Yes Pole/Building                                                    |
|                                                                              |                                                                      |
| Signage:                                                                     | Pole/Building                                                        |
| Signage: Ceiling Height:                                                     | Pole/Building Varies                                                 |
| Signage: Ceiling Height: Loading Facilities:                                 | Pole/Building Varies No                                              |
| Signage: Ceiling Height: Loading Facilities: Zoning:                         | Pole/Building Varies No General Commercial                           |
| Signage: Ceiling Height: Loading Facilities: Zoning: Sale Price:             | Pole/Building Varies No General Commercial \$ 249,000.00             |
| Signage: Ceiling Height: Loading Facilities: Zoning: Sale Price: Lease Rate: | Pole/Building Varies No General Commercial \$ 249,000.00 \$ 1,500.00 |