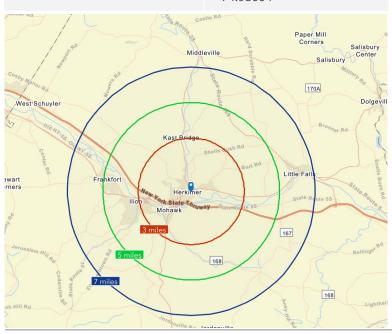

## **DEMOGRAPHICS**

| By Radius          | 3 Mile   | 5 Mile   | 7 Mile   |
|--------------------|----------|----------|----------|
| Population         | 14,136   | 27,074   | 35,059   |
| Households         | 5,883    | 11,194   | 14,542   |
| Median HH Income   | \$48,634 | \$52,956 | \$53,204 |
| Daytime Population | 15,113   | 25,402   | 32,546   |
| Businesses         | 653      | 905      | 1,167    |
| Employees          | 8,240    | 11,575   | 14,520   |

SOURCE: ESRI Report 2/28/22