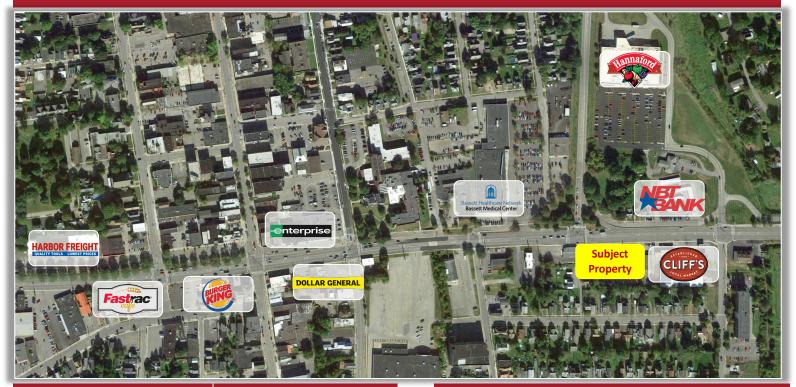

## **PROPERTY HIGHLIGHTS**

Available Space:  $17,500 \pm SF$ Parking Spaces:  $1.20 \pm$ Tax Parcel ID: 120.26-1-1Lease Price: \$1,800,000.00

**Comments:** This neighborhood center has high visibility and traffic. Situated on the main retail corridor of Herkimer, New York. 95% occupied

and key tenants include: Game Stop, AmeriCU, State Farm, and Miracle

Ear.