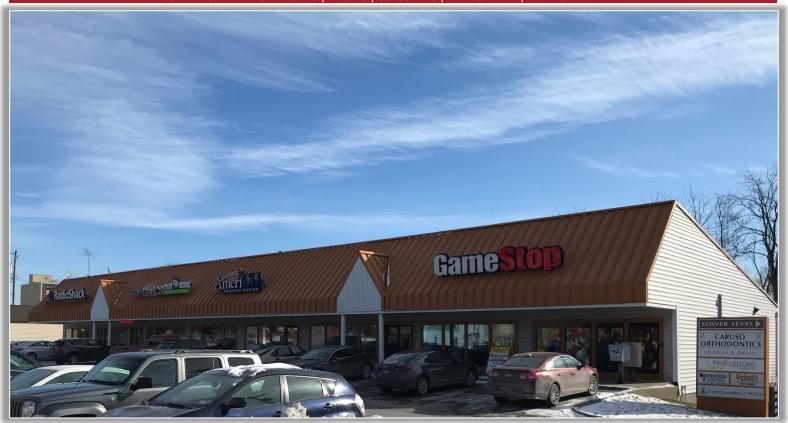

## **PROPERTY HIGHLIGHTS**

Available Space:  $17,500 \pm SF$ Parking Spaces:  $1.20 \pm$ Tax Parcel ID: 120.26-1-1Lease Price: \$1,800,000.00

**Comments:** This neighborhood center has high visibility and traffic. Situated on the main retail corridor of Herkimer, New York. 95% occupied

and key tenants include: Game Stop, AmeriCU, State Farm, and Miracle

Ear.