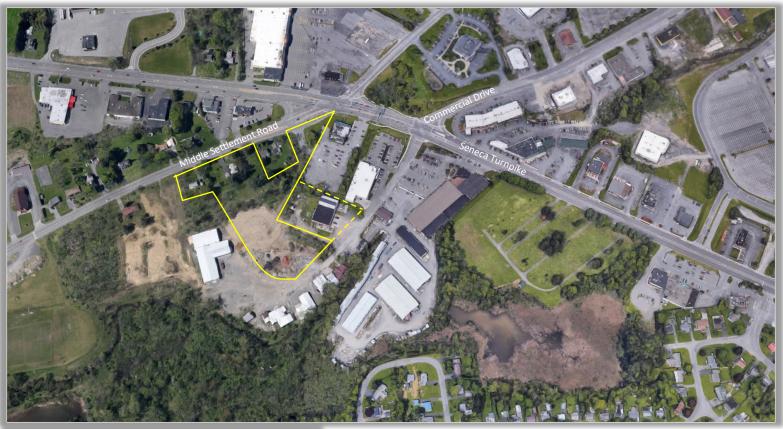

## **PROPERTY HIGHLIGHTS**

Parcel Size: 7 ± acres Frontage: 500' ± Zoning: Retail Business Sale Price: \$699,000.00 Lease Price: TBD Lease Type: NNN Tax ID: 328.011-1-22, 328.001-1-23 and 328.001-1-6 **Comments**: Join Jay-K Lumber, Aldi's & former Zebb's Grill & Bar on busy retail corridor with access to signalized entrance on Seneca Turnpike. Adjacent land available.