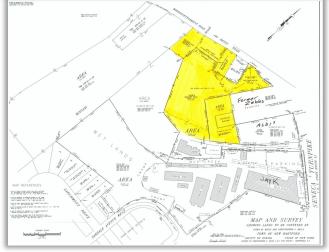

## **PROPERTY HIGHLIGHTS**

Parcel Size: 7 ± acres Frontage: 500' ± Zoning: Retail Business Sale Price: \$699,000.00 Lease Price: TBD Lease Type: NNN Tax ID: 328.011-1-22, 328.001-1-23 and 328.001-1-6 **Comments**: Join Jay-K Lumber, Aldi's & former Zebb's Grill & Bar on busy retail corridor with access to signalized entrance on Seneca Turnpike. Adjacent land available.