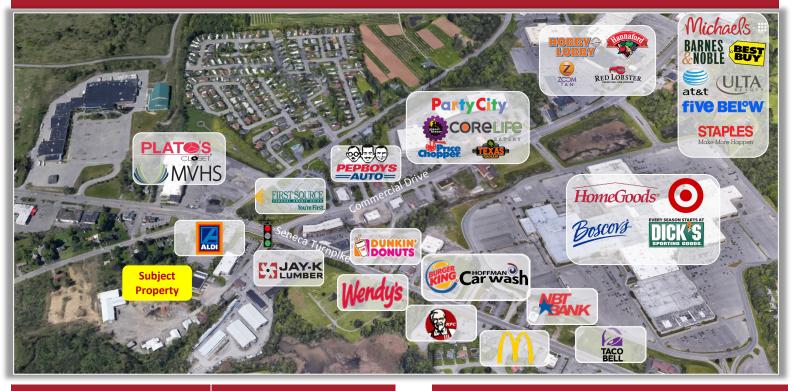

## **PROPERTY HIGHLIGHTS**

Parcel Size: 7 ± acres Frontage: 500' ± Zoning: Retail Business Sale Price: \$699,000.00 Lease Price: TBD Lease Type: NNN Tax ID: 328.011-1-22, 328.001-1-23 and 328.001-1-6 **Comments**: Join Jay-K Lumber, Aldi's & former Zebb's Grill & Bar on busy retail corridor with access to signalized entrance on Seneca Turnpike. Adjacent land available.