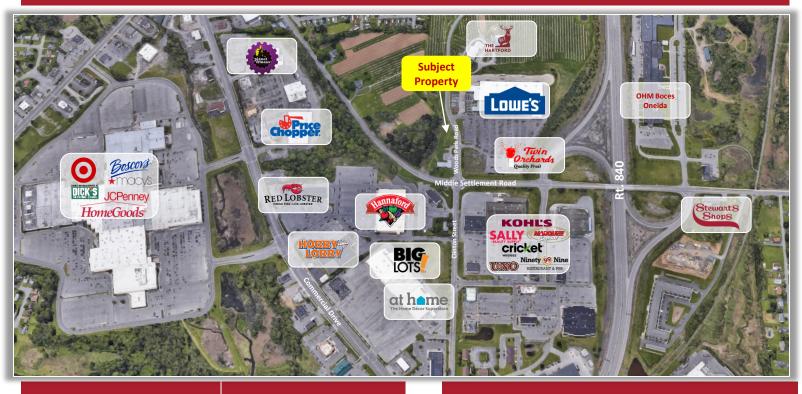

## **PROPERTY HIGHLIGHTS**

Parcel Size: 0.40 ± acres / 229' ± road frontage Zoning: General Commercial District Tax Parcel ID: 316.000-2-42.6 Sale Price: \$95,000.00 County/Town Taxes: \$240.00 **Comments:** Development opportunity located adjacent to Lowe's Home Improvement. Near controlled intersection of Middle Settlement Rd and Clinton St.