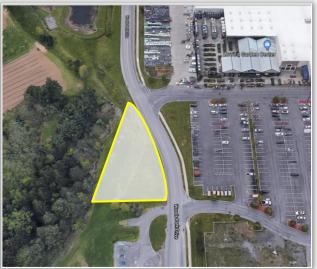

## **PROPERTY HIGHLIGHTS**

Parcel Size: 0.40 ± acres / 229' ± road frontage Zoning: General Commercial District Tax Parcel ID: 316.000-2-42.6 Sale Price: \$95,000.00 County/Town Taxes: \$240.00 **Comments:** Development opportunity located adjacent to Lowe's Home Improvement. Near controlled intersection of Middle Settlement Rd and Clinton St.