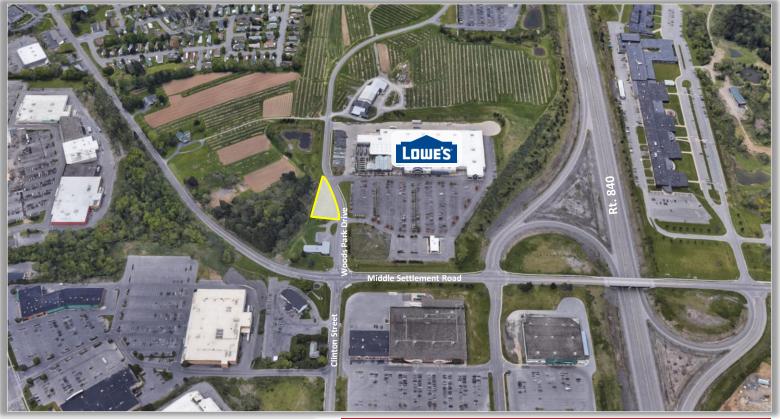

## **PROPERTY HIGHLIGHTS**

Parcel Size: 0.40 ± acres / 229' ± road frontage Zoning: General Commercial District Tax Parcel ID: 316.000-2-42.6 Sale Price: \$95,000.00 County/Town Taxes: \$240.00 **Comments:** Development opportunity located adjacent to Lowe's Home Improvement. Near controlled intersection of Middle Settlement Rd and Clinton St.