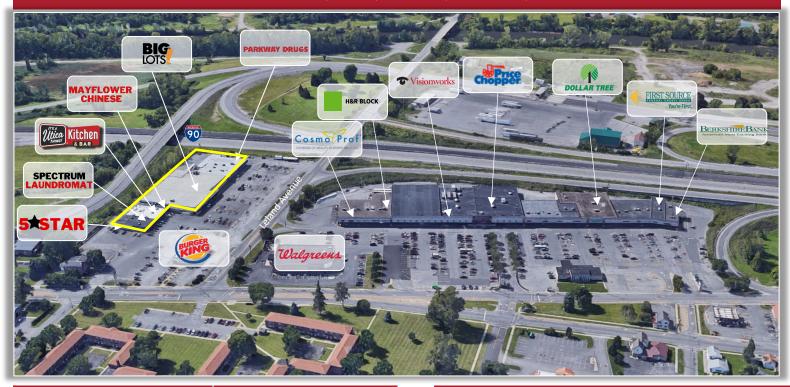

#### PROPERTY HIGHLIGHTS

Available Space: 1,500, 2,300, 3,500 or 7,050 End Cap ± SF Available

Lease Price: \$8.00-\$12.00

Lease Type: NNN

CAM/INS/Taxes: \$3.25 ± SF

**Comments**: Co-tenancy with Big Lots, Burger King, It's a Utica Thing Kitchen & Bar and Parkway Drugs. End-cap visibility from NYS Thruway Exit

31 with 107,000 ± AADT. Located at intersection of Route5 (Herkimer

Road) and Leland Avenue.