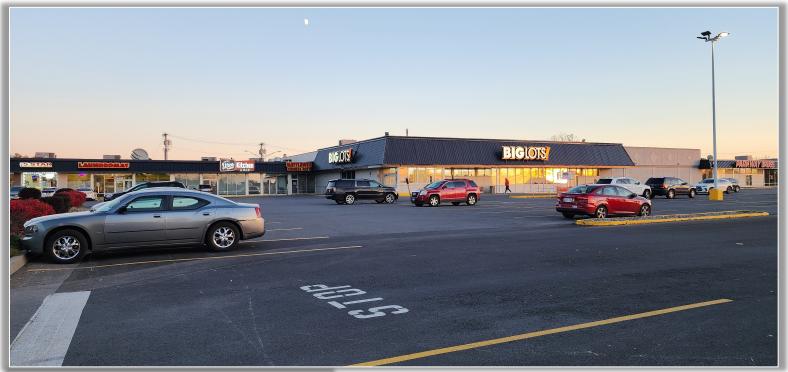

#### PROPERTY HIGHLIGHTS

Available Space: 1,500, 2,300, 3,500 or 7,050 End Cap ± SF Available

Lease Price: \$8.00-\$12.00

Lease Type: NNN

CAM/INS/Taxes: \$3.25 ± SF

**Comments**: Co-tenancy with Big Lots, Burger King, It's a Utica Thing Kitchen & Bar and Parkway Drugs. End-cap visibility from NYS Thruway Exit

31 with 107,000 ± AADT. Located at intersection of Route5 (Herkimer

Road) and Leland Avenue.