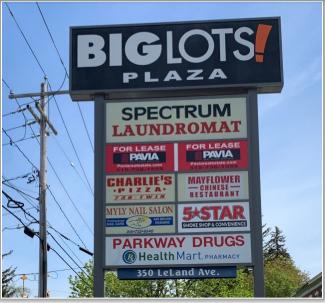

#### PROPERTY HIGHLIGHTS

Available Space: 1,500, 2,300, 3,500 or 7,050 End Cap ± SF Available

Lease Price: \$8.00-\$12.00

Lease Type: NNN

CAM/INS/Taxes: \$3.25 ± SF

**Comments**: Co-tenancy with Big Lots, Burger King, It's a Utica Thing Kitchen & Bar and Parkway Drugs. End-cap visibility from NYS Thruway Exit