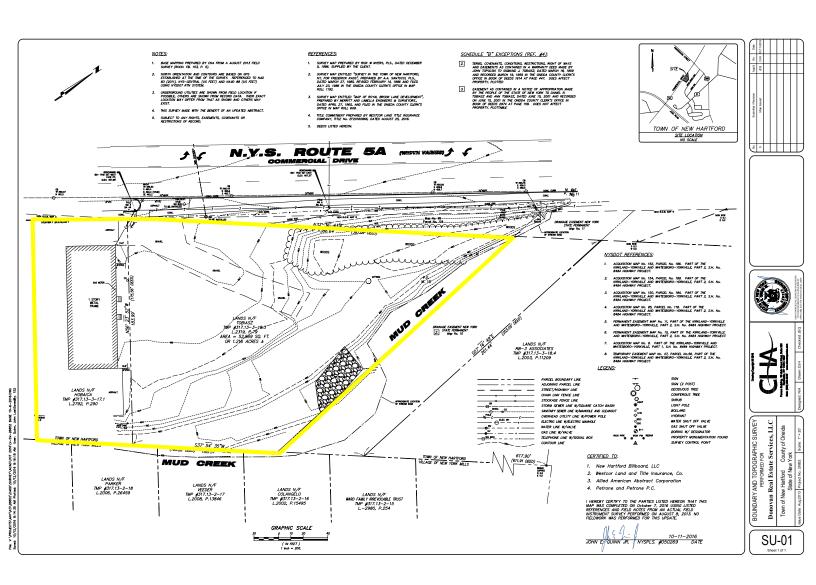

#### PROPERTY HIGHLIGHTS

Parcel Size: 1.5 ± acres

Tax Parcel ID: 317.013-3-18.3

Comments: Development site located in the heart of the retail district across from Consumer Square at a traffic-controlled intersection. Major retailers include Walmart, Barnes & Noble, Panera Bread, Bed Bath & Beyond, Best Buy, T.J. Maxx, PetSmart, Five Below, Starbucks, Five Guys, Applebee's and many more.