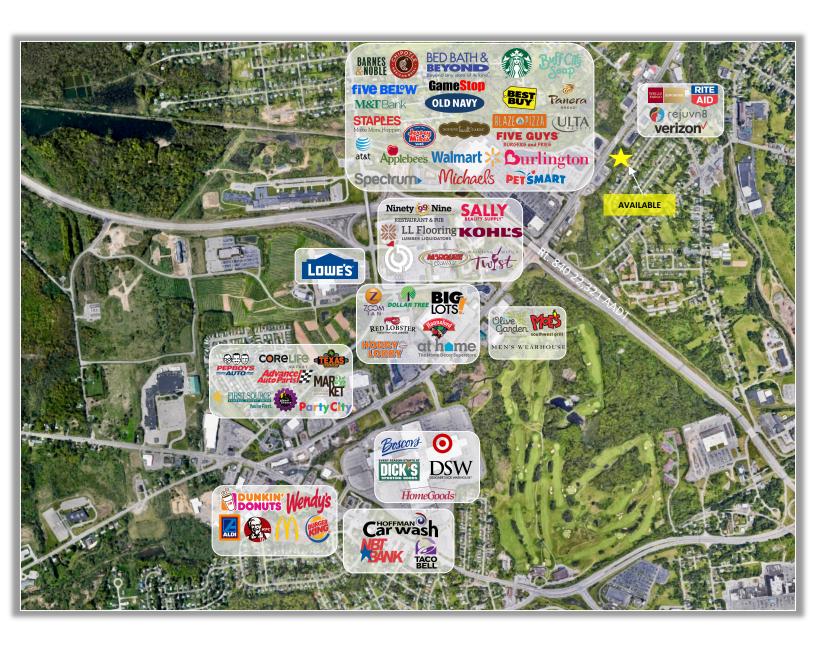

#### PROPERTY HIGHLIGHTS

Parcel Size: 1.5 ± acres

Tax Parcel ID: 317.013-3-18.3

Comments: Development site located in the heart of the retail district across from Consumer Square at a traffic-controlled intersection. Major retailers include Walmart, Barnes & Noble, Panera Bread, Bed Bath & Beyond, Best Buy, T.J. Maxx, PetSmart, Five Below, Starbucks, Five Guys, Applebee's and many more.