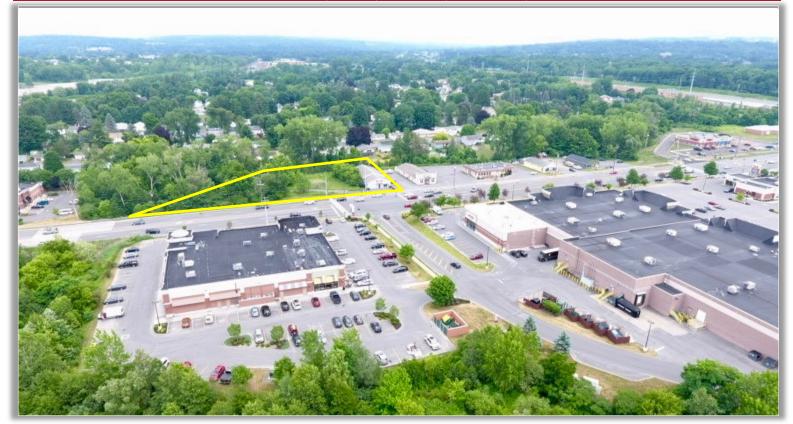

#### PROPERTY HIGHLIGHTS

Parcel Size: 1.5 ± acres

Tax Parcel ID: 317.013-3-18.3

Comments: Development site located in the heart of the retail district across from Consumer Square at a traffic-controlled intersection. Major retailers include Walmart, Barnes & Noble, Panera Bread, Bed Bath & Beyond, Best Buy, T.J. Maxx, PetSmart, Five Below, Starbucks, Five Guys, Applebee's and many more.