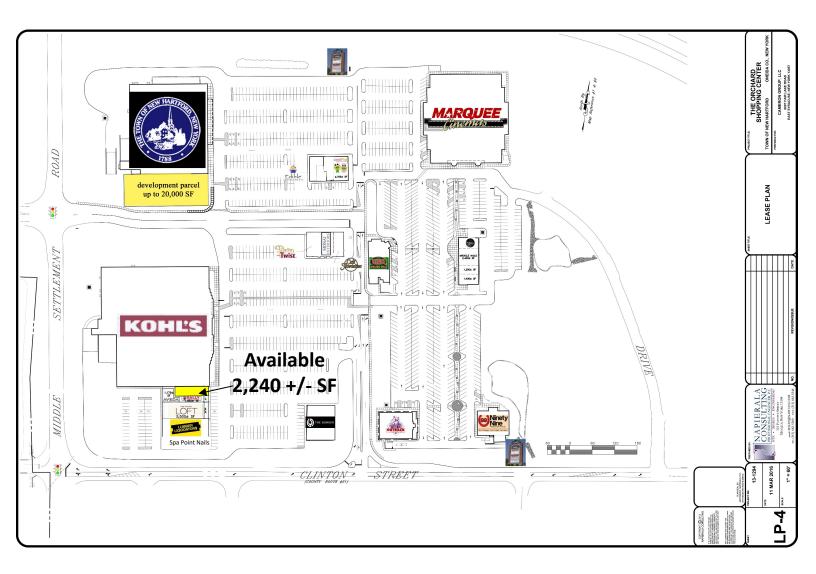

### Site Plan

5 Oxford Road New Hartford, New York 13413 151 Northern Concourse Syracuse, New York 13212 PaviaRealEstate.com MAIN: 315.736.1555

#### PROPERTY HIGHLIGHTS

Available Space: 2,240 ± SF & 20,000 ± SF

Lease Price: Negotiable

Lease Type: NNN

CAM/INS/Taxes: \$5.45

Comments: The Orchard is conveniently located in the middle of New Hartford's retail corridor, between Commercial Drive and NYS

Route 840. Development parcel available up to 20,000 SF. Anchored by Marquee Cinema, the only stadium theater in a 45-mile radius.

Co-tenants include Marquee Cinema, Kohl's, Pizzeria Uno, Ninety-Nine, Lumber Liquidators, Loft, Café Florentine and Edible