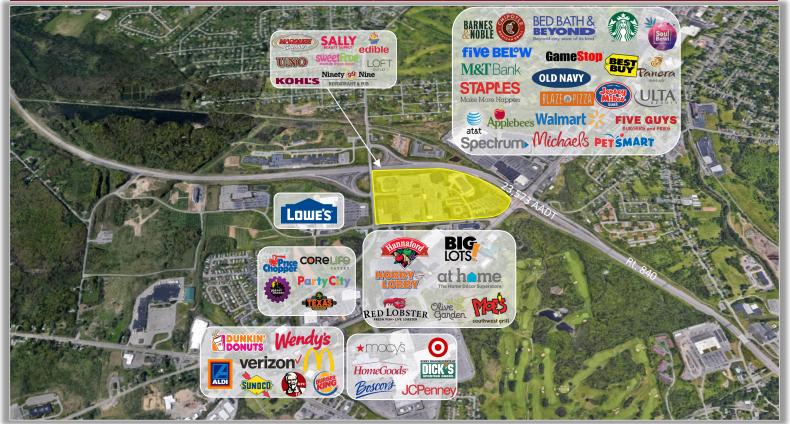

#### PROPERTY HIGHLIGHTS

Available Space: 2,240 ± SF & 20,000 ± SF

Lease Price: Negotiable

Lease Type: NNN

CAM/INS/Taxes: \$5.45

Comments: The Orchard is conveniently located in the middle of New Hartford's retail corridor, between Commercial Drive and NYS

Route 840. Development parcel available up to 20,000 SF. Anchored by Marquee Cinema, the only stadium theater in a 45-mile radius.

Co-tenants include Marquee Cinema, Kohl's, Pizzeria Uno, Ninety-Nine, Lumber Liquidators, Loft, Café Florentine and Edible

Arrangements.