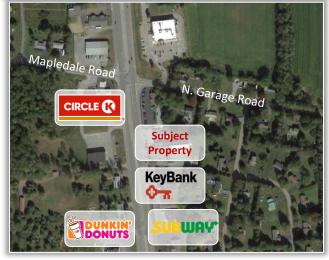

AADT: 11,244

Property Taxes: \$13,000.00 ±

**Comments:** Open span flex building on NYS Route 12 in Barneveld. 15 minutes north of Utica. Currently a Fitness facility with Salon and Physical Therapy tenants. Fitness business and equipment can be purchased separately. To take a video tour, click here.