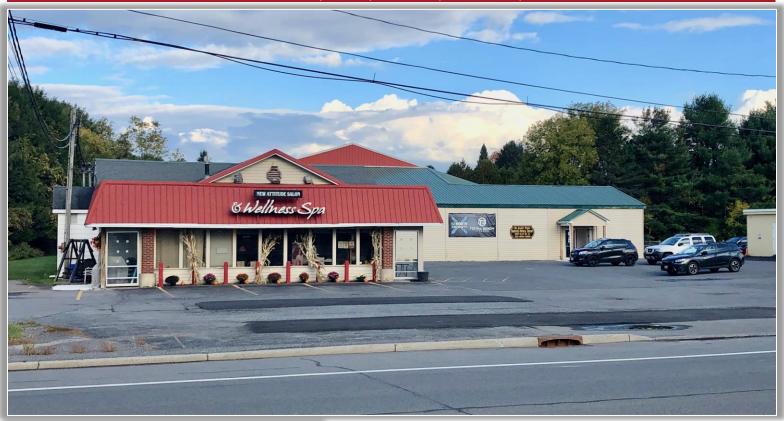

## PROPERTY HIGHLIGHTS

Available Space: 18,790 ± SF

Parcel Size: 1.3 ± Acres (151' Frontage)

Parking Spaces: 25 ±

Sprinkler: No

Zoning: Highway Commercial Tax Parcel ID: 211.004-1-40 Sale Price: \$399,000.00

AADT: 11,244

Property Taxes: \$13,000.00 ±

**Comments:** Open span flex building on NYS Route 12 in Barneveld. 15 minutes north of Utica. Currently a Fitness facility with Salon and Physical Therapy tenants. Fitness business and equipment can be purchased separately. To take a video tour, click here.