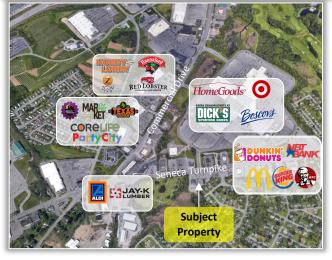

Great visibility with co-tenants that include Verizon Wireless, Talbots & Homestead Funding. Teal Pointe Plaza is located across from Sangertown Square, an enclosed

mall including Boscov's, Target, Dick's Sporting Goods & HomeGoods.