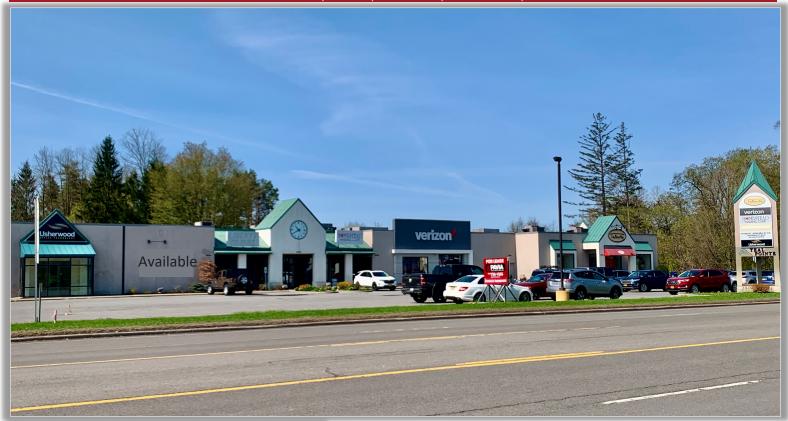

## PROPERTY HIGHLIGHTS

Available Space: 3,624 ± SF Parking Spaces: 98 ±

i ai kiiig Spaces. 30 ±

Sprinkler: Yes
Zoning: COM 1

Lease Price: \$15.00 SF

Lease Type: NNN

CAM/Taxes:  $$1.70 \pm / $3.00 \pm$ 

**Comments:** Retail or office space available for lease in Teal Pointe Plaza.

Great visibility with co-tenants that include Verizon Wireless, Talbots & Homestead Funding. Teal Pointe Plaza is located across from Sangertown Square, an enclosed

mall including Boscov's, Target, Dick's Sporting Goods & HomeGoods.