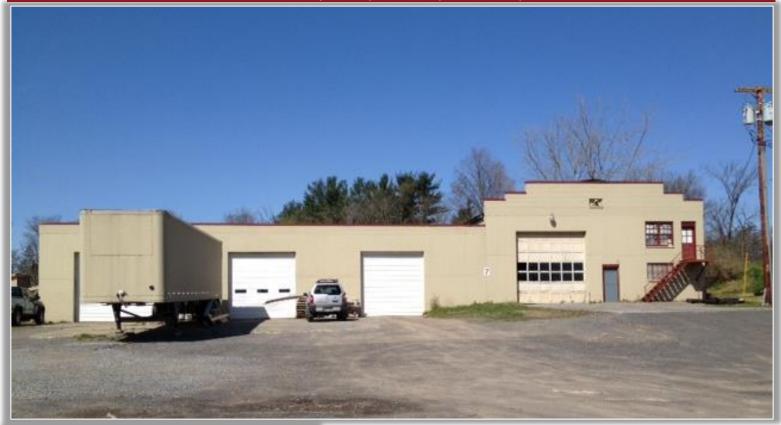

### PROPERTY HIGHLIGHTS

Parcel Size: 1.32 ± acres
Building Size: 10,416 ± SF

Sprinkler: No

Overhead Doors: One 14' ± and Four 12' ± at grade

Ceiling Height: 14' ±
Zoning: Retail Business
Sale Price: \$349,000.00

Lease Price & Type: TBD NNN

Tax ID: 328.011-1-21

**Comments:** Multi use building available for sale or lease with signalized entrance and pylon sign. Solid concrete building. Adjacent land available.