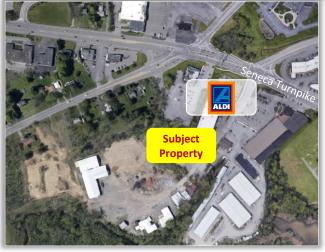

Lease Price & Type: TBD NNN

Tax ID: 328.011-1-21

**Comments:** Multi use building available for sale or lease with signalized entrance and pylon sign. Solid concrete building. Adjacent land available.