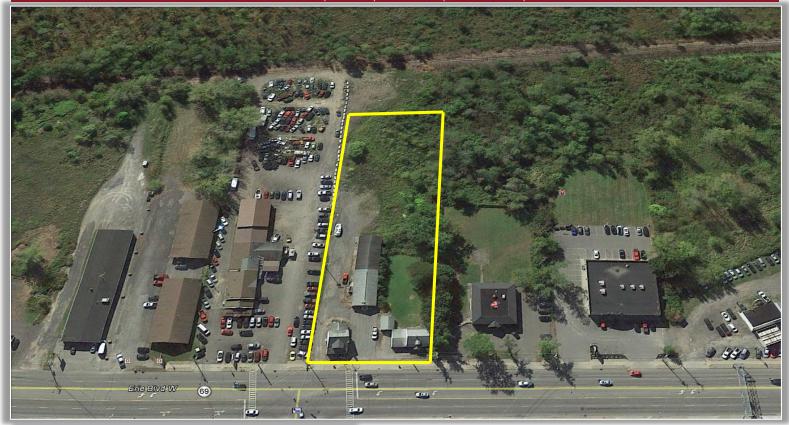

## PROPERTY HIGHLIGHTS

Available Space: 1,800 ± Retail & 1,800 ± Warehouse

Parcel Size: 2 ± acres
Parking Spaces: 30 ±

Zoning: C-2

Tax Parcel ID: 222.020-1-1 & 222.020-1-2

Sale Price: \$400,000.00 Taxes:\$12,000.00 ±

Comments: A 2  $\pm$  acre parcel located next to Erie Blvd and Gifford Road

intersection. This property has a total of three buildings, with

 $3,600 \pm SF$  available for retail and warehousing, plus two additional buildings containing 3 rental units. Possible re-development opportunity.