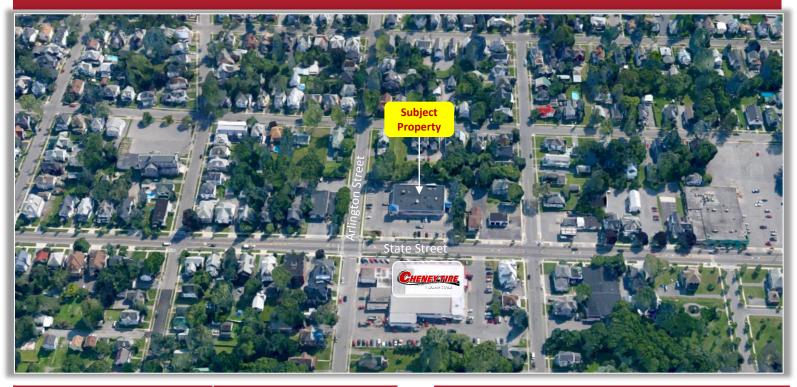

**Comments:** Former Rite Aid Pharmacy with drive-thru located on State Street/NYS Route 12. Retail or adaptable for re-development.

READY TO MAKE A DEAL? CLICK HERE NOW!

151 Northern Concourse Syracuse, New York 13212 PaviaRealEstate.com MAIN: 315.736.1555