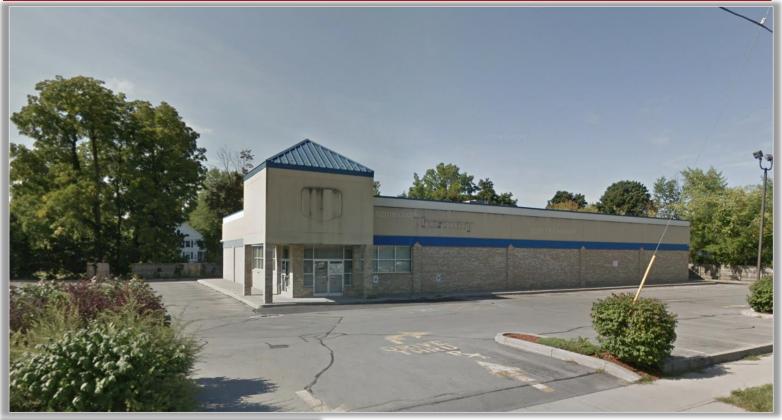

**Comments:** Former Rite Aid Pharmacy with drive-thru located on State Street/NYS Route 12. Retail or adaptable for re-development.

READY TO MAKE A DEAL? CLICK HERE NOW!

151 Northern Concourse Syracuse, New York 13212 PaviaRealEstate.com MAIN: 315.736.1555