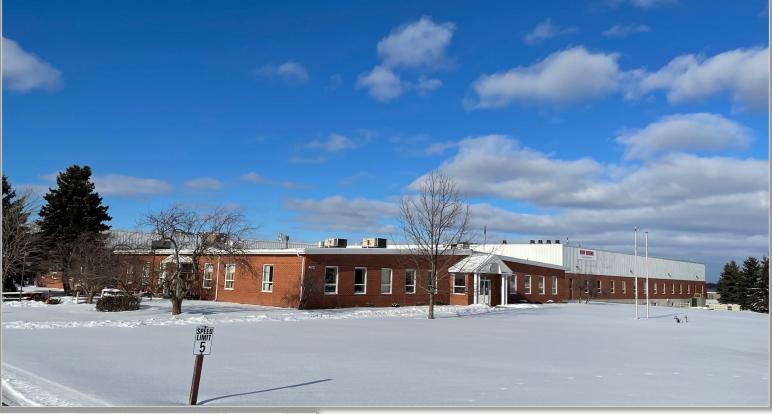

## FOR SALE | INDUSTRIAL OR MANUFACTURING SPACE

22419 Route 196 & Fisher Road, Watertown, New York

COMMERCIAL REAL ESTATE SALES | LEASING | CONSULTING | DEVELOPMENT | MANAGEMENT

## PROPERTY HIGHLIGHTS

Available Space: 90,000 ± SF
Parcel Size: 11 ± acres
Parking Spaces: 140 ±
Zoning: NC-Commercial
Tax Parcel ID:82.08-1-5.1
Sale Price: \$2,499,000.00
Comments: 90,000 ± SF Industrial/Manufacturing building available for sale. 18'
Clear ceiling in warehouse, 42' bays, 8 overhead doors with dock levelers & two 15'
drive-in doors. Located in the Jefferson County Industrial Park. 30 minutes from
Canadian border, 15 minutesfrom Fort Drum. To take a Video Tour, click <u>here</u>.