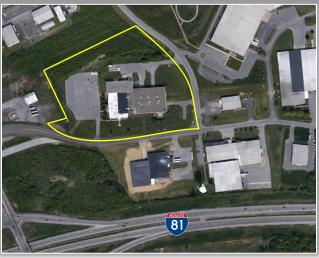

## PROPERTY HIGHLIGHTS

Available Space: 90,000 ± SF
Parcel Size: 11 ± acres
Parking Spaces: 140 ±
Zoning: NC-Commercial
Tax Parcel ID:82.08-1-5.1
Sale Price: \$2,499,000.00
Comments: 90,000 ± SF Industrial/Manufacturing building available for sale. 18'
Clear ceiling in warehouse, 42' bays, 8 overhead doors with dock levelers & two 15'
drive-in doors. Located in the Jefferson County Industrial Park. 30 minutes from
Canadian border, 15 minutesfrom Fort Drum. To take a Video Tour, click <u>here</u>.