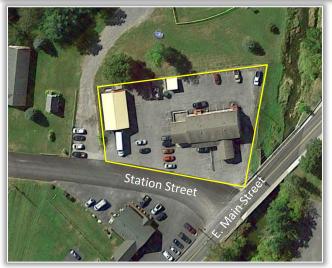

## PROPERTY HIGHLIGHTS

Available Space: 12,816 ± SF

Parcel Size: .46 ± Acres
Parking Spaces: 40 ±

Zoning: General Business District

Tax Parcel ID: 302.004-2-24 & 302.004-2-62

Sale Price: \$225,000.00 Taxes: \$8,870.00 ±

 $\label{lem:comments: 11,216 ± SF office/flex buildings with 2 overhead doors and 1,600 ± SF pole barn. Property is conveniently located .5 ± mile from I-90's Exit 32. Furniture,$ 

fixtures and equipment included in sale price.