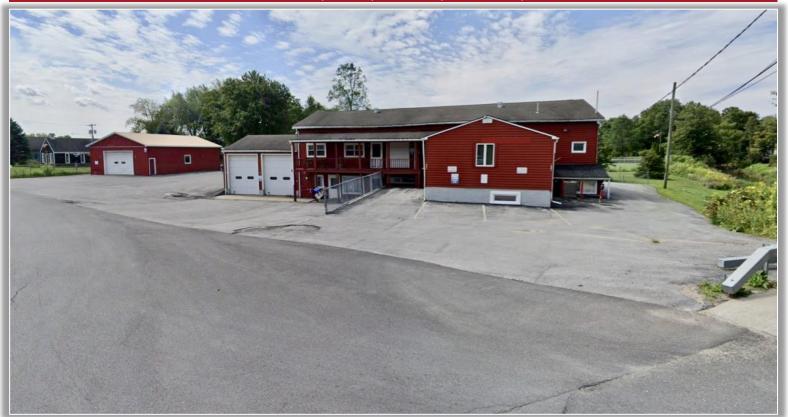

## PROPERTY HIGHLIGHTS

Available Space: 12,816 ± SF

Parcel Size: .46 ± Acres
Parking Spaces: 40 ±

Zoning: General Business District

Tax Parcel ID: 302.004-2-24 & 302.004-2-62

Sale Price: \$225,000.00 Taxes: \$8,870.00 ±

 $\label{lem:comments: 11,216 ± SF office/flex buildings with 2 overhead doors and 1,600 ± SF pole barn. Property is conveniently located .5 ± mile from I-90's Exit 32. Furniture,$ 

fixtures and equipment included in sale price.