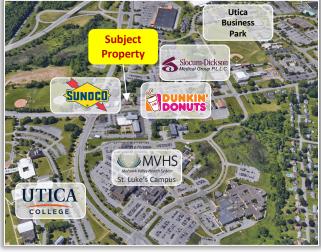

## **PROPERTY HIGHLIGHTS**

Available Space: 3,792 ± SF

Parking: 15 ± spaces

Lease Price: \$3,500.00 per month

Lease Type: NNN CAM/INS/Taxes:

**Comments:** Office/Retail building with recently renovated interior. Adjacent to Slocum-Dickson Medical Group, St. Luke's Hospital, Utica College & Utica-New Hartford Business Park. Located next to high traffic intersection with great

visibility. AADT: 23, 850 ± vehicles.