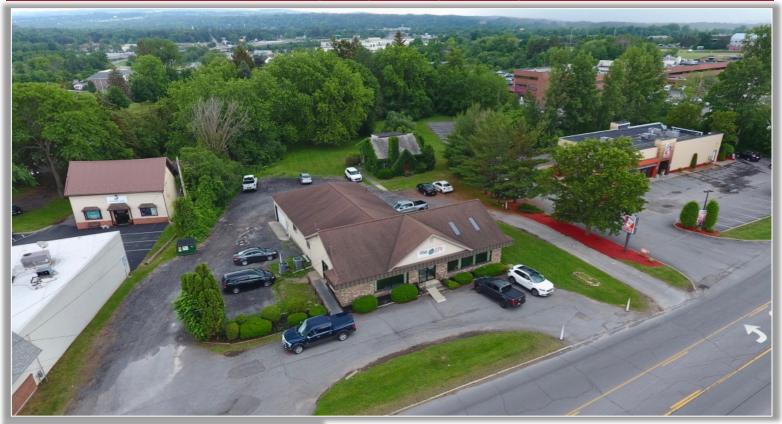

## **PROPERTY HIGHLIGHTS**

Available Space: 3,792 ± SF

Parking: 15 ± spaces

Lease Price: \$3,500.00 per month

Lease Type: NNN CAM/INS/Taxes:

**Comments:** Office/Retail building with recently renovated interior. Adjacent to Slocum-Dickson Medical Group, St. Luke's Hospital, Utica College & Utica-New Hartford Business Park. Located next to high traffic intersection with great

visibility. AADT: 23, 850 ± vehicles.