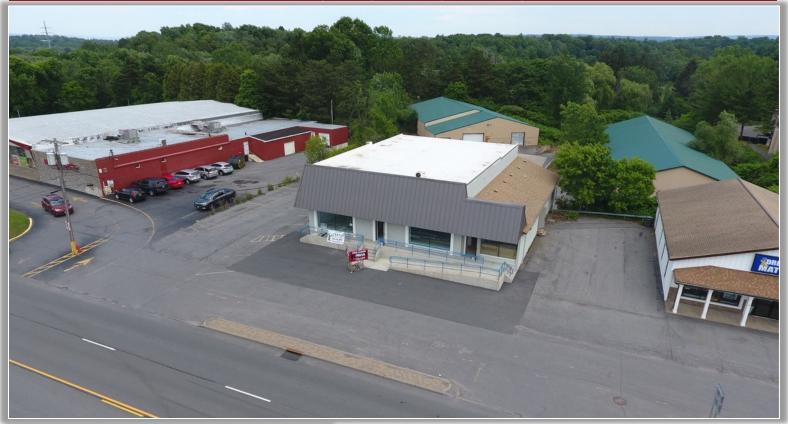

## PROPERTY HIGHLIGHTS

Available Space: 1,200  $\pm$ , 4,800  $\pm$  SF or 6,000  $\pm$  SF of combined Retail/Office space, 9,000  $\pm$  SF and  $\pm$  11,500 SF storage facility

Parking Spaces: 25 ±

Lease Price: \$12.00 - \$20.00 SF Retail/Office, \$3.50 SF Storage Facility

Lease Type: Net of Utilities

CAM/INS/Taxes: Increases over base year

**Comments:** Retail/office space available for lease located in the middle of New Hartford's retail corridor. Surrounding retailers include Big Lots, At Home, Olive Garden, Moe's Southwest Grill, and Men's Warehouse.

Storage facility also available at site.