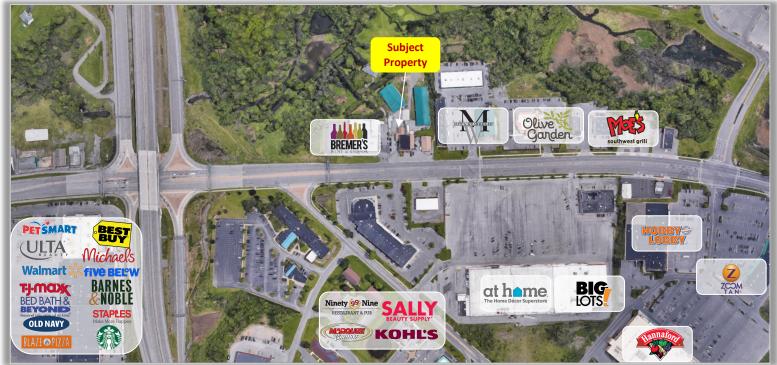

Lease Type: Net of Utilities

CAM/INS/Taxes: Increases over base year

**Comments:** Retail/office space available for lease located in the middle of New Hartford's retail corridor. Surrounding retailers include Big Lots, At Home, Olive Garden, Moe's Southwest Grill, and Men's Warehouse.