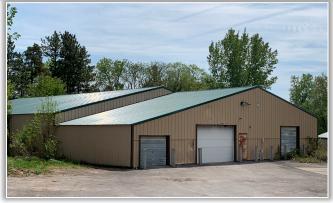

## PROPERTY HIGHLIGHTS

Available Space: 1,200  $\pm$ , 4,800  $\pm$  SF or 6,000  $\pm$  SF of combined Retail/Office space, 9,000  $\pm$  SF and  $\pm$  11,500 SF storage facility

Parking Spaces: 25 ±

Lease Price: \$12.00 - \$20.00 SF Retail/Office, \$3.50 SF Storage Facility

Storage facility also available at site.