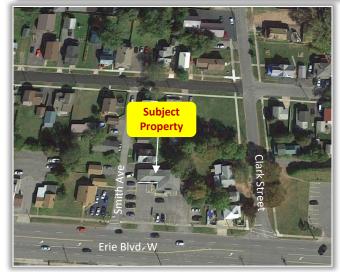

## FOR SALE OR LEASE | RETAIL OR OFFICE SPACE

706 Erie Blvd., Rome, New York

COMMERCIAL REAL ESTATE SALES | LEASING | CONSULTING | DEVELOPMENT | MANAGEMENT

John N. Jweid Licensed Associate Real Estate Broker 315.736.1555 x301 jjweid@PaviaRealEstate.com

## PROPERTY HIGHLIGHTS

Available Space: 450-900 ± SF retail/office space

Building Size: 2,512 ± SF

Parcel Size: .20 ± acres / 156′ ± road frontage

Parking Spaces: 25 ±

Zoning: Commercial (C)-General Tax Parcel ID: 242.039-0001-028