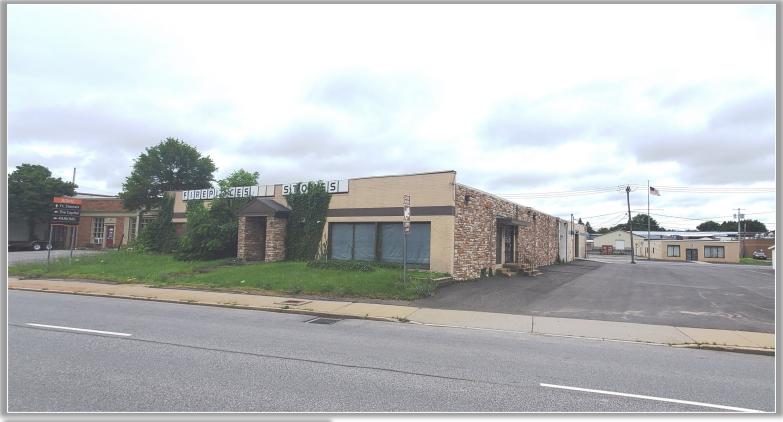

## FOR SALE | MIXED-USE

305 Erie Boulevard W., Rome, New York

COMMERCIAL REAL ESTATE SALES | LEASING | CONSULTING | DEVELOPMENT | MANAGEMENT

John N. Jweid Licensed Associate Real Estate Broker 315.736.1555 x301 jjweid@PaviaRealEstate.com

## **PROPERTY HIGHLIGHTS**

Available Space: 11,232 ± SF Parcel Size: .50 ± acres Parking Spaces: 15 ± Zoning: C3 General Business Tax Parcel ID: 242.049-1114-043 Sale Price: \$349,000.00 Taxes: \$15,200.00 ± **Comments:** Multi use building on busy Erie Boulevard. Centrally located with excellent exposure. Adaptable for retail, service or office. To take a Video Tour, click <u>here</u>.