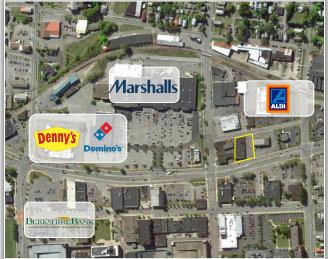

## **PROPERTY HIGHLIGHTS**

Available Space: 11,232 ± SF Parcel Size: .50 ± acres Parking Spaces: 15 ± Zoning: C3 General Business Tax Parcel ID: 242.049-1114-043 Sale Price: \$349,000.00 Taxes: \$15,200.00 ± **Comments:** Multi use building on busy Erie Boulevard. Centrally located with excellent exposure. Adaptable for retail, service or office. To take a Video Tour, click <u>here</u>.