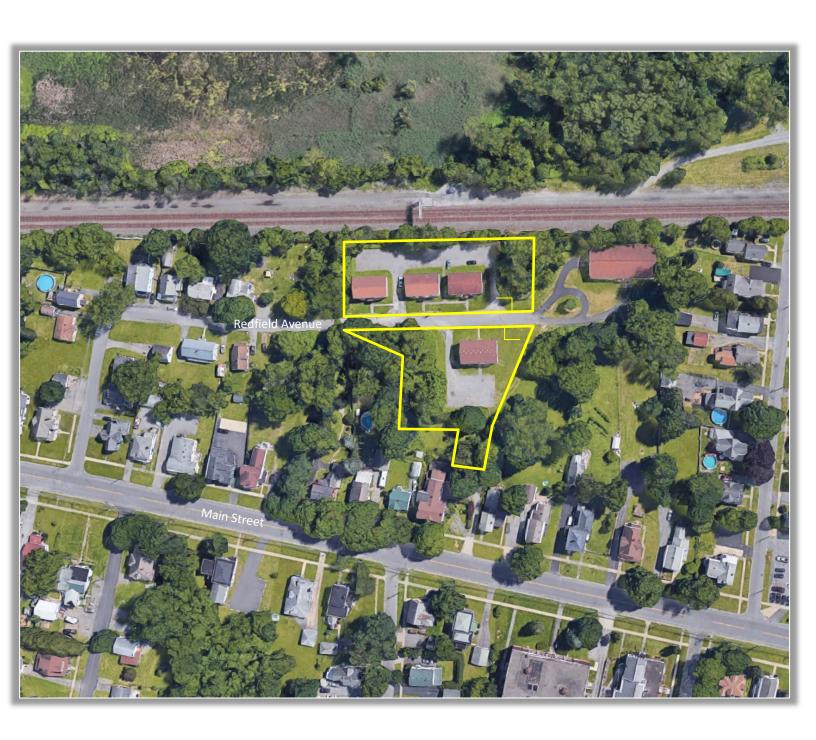

## PROPERTY HIGHLIGHTS

Available Space: 18,912 ± SF
Parcel Size: 1.3 ± acres
Parking Spaces: 30 ±
Zoning: R3 – Residential
Tax Parcel ID: 305.006-1-17.1
Sale Price: \$820,000.00

CAM/INS/Taxes: \$18,856.00 ±

**Comments:** Rare investment opportunity, 18-unit garden style apartment complex for sale in the Village of Whitesboro. Units spread throughout 4 buildings and situated on 1.3 acres. Currently 100% occupied with zero delinquencies. Contact broker for P&L.