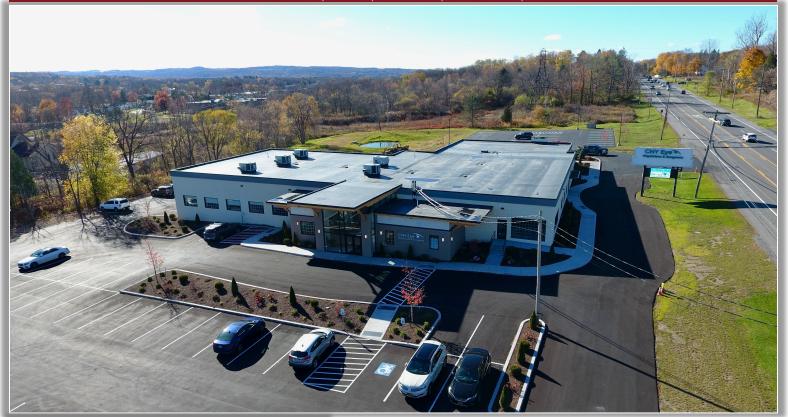

## **PROPERTY HIGHLIGHTS**

Available Space:  $3,000 - 8,000 \pm SF$ 

Parcel Size: 2.25 ± acres
Parking Spaces: 100 ±
Zoning: C-2 Retail Business
Tax Parcel ID: 328.011-1-1.2
Lease Price: \$15.00 NNN
CAM/INS/Taxes: \$4.25

**Comments**: New re-development within close proximity to major retail corridor. Located directly across the road from the Par Technology Park. Co tenancy with ophthalmologist. High traffic and visibility.