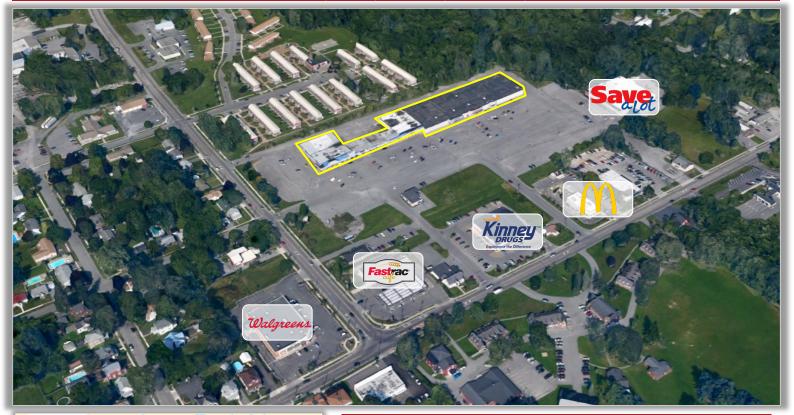

## PROPERTY HIGHLIGHTS

Available Space: 1,000, 2,400, 4,300, 9,400 & 13,000  $\pm$  SF

Parcel Size: 17  $\pm$  acres Parking Spaces: 600  $\pm$ Zoning: Commercial

Tax Parcel ID: 5-16-320.100 Lease Price: \$10.00 | NNN CAM/INS/Taxes: \$2.50 ±

**Comments:** Busy Neighborhood Shopping Center close to Fort Drum. Join

Dollar General, Save A Lot and variety of local retailers plus area retailers

McDonalds, Walgreens, Fastrac and more. Pad site available.