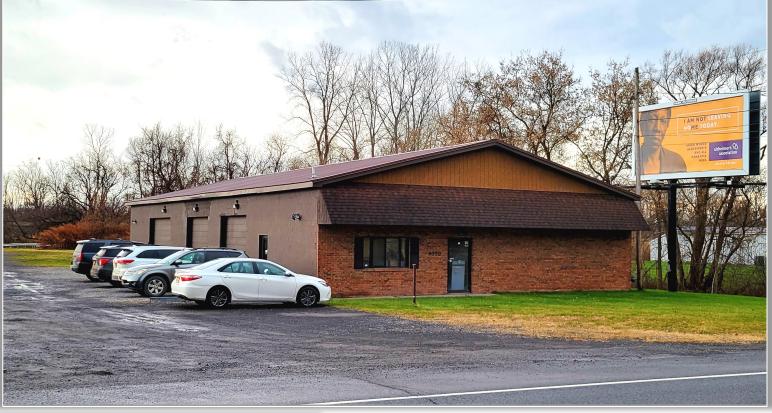

## **PROPERTY HIGHLIGHTS**

Available Space: 5,000 ± SF warehouse space Parcel Size: .6 ± acres / shared entrance Parking Spaces: 12 ± Zoning: Commercial (CG)-General Tax Parcel ID: 306.000-2-37.2 Lease Price: \$3,500.00 per month Lease Type: Plus utilities, snow removal and lawn care CAM/INS/Taxes: Landlord responsibility Comments: Heated office and warehouse space, 2-10x12 overhead doors,

1- 10x10 overhead door,  $800 \pm$  SF heated office space, 12± ceiling height, separate wash bay and 200-amp service. Located adjacent to the entrance of the Marcy Nano Center. Time warner and fiber optics available.