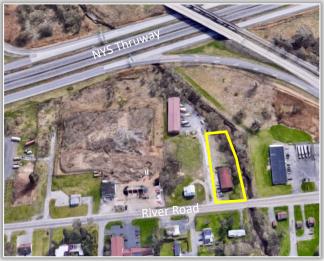

## **PROPERTY HIGHLIGHTS**

Available Space: 5,000 ± SF warehouse space Parcel Size: .6 ± acres / shared entrance Parking Spaces: 12 ± Zoning: Commercial (CG)-General Tax Parcel ID: 306.000-2-37.2 Lease Price: \$3,500.00 per month Lease Type: Plus utilities, snow removal and lawn care CAM/INS/Taxes: Landlord responsibility Comments: Heated office and warehouse space, 2-10x12 overhead doors,

1- 10x10 overhead door,  $800 \pm$  SF heated office space, 12± ceiling height, separate wash bay and 200-amp service. Located adjacent to the entrance of the Marcy Nano Center. Time warner and fiber optics available.