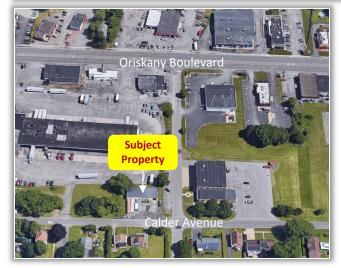

located one block from the busy retail corridor on Oriskany Blvd.

READY TO MAKE A DEAL? CLICK HERE NOW!

5 Oxford Road New Hartford, New York 13413 151 Northern Concourse Syracuse, New York 13212 PaviaRealEstate.com MAIN: 315.736.1555