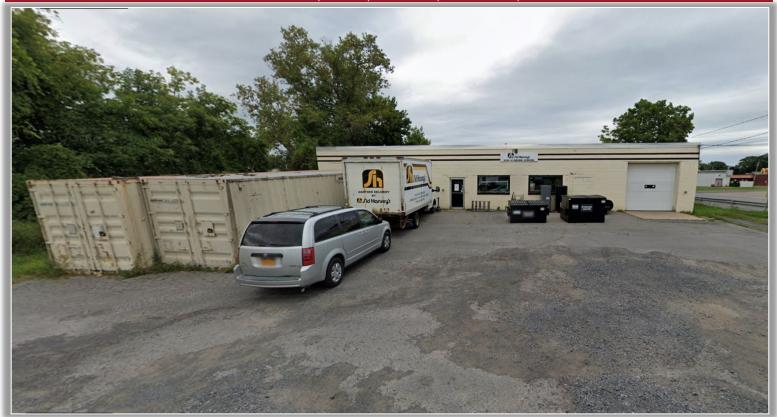

Lease Type: Plus portion of snow removal, lawn care and utilities

**Comments:** Warehouse, retail or office space with ground level access.

Currently has 1 office and showroom with a paved parking lot. Conveniently

located one block from the busy retail corridor on Oriskany Blvd.

READY TO MAKE A DEAL? CLICK HERE NOW!

5 Oxford Road New Hartford, New York 13413 151 Northern Concourse Syracuse, New York 13212 PaviaRealEstate.com MAIN: 315.736.1555