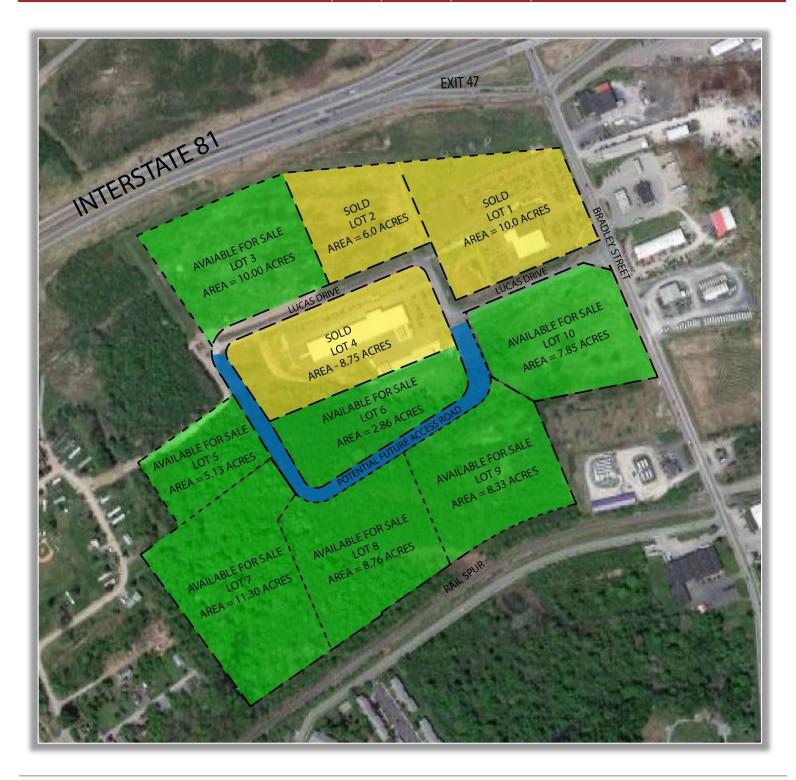

## **PROPERTY HIGHLIGHTS**

Available: 8 Sites- NYS Build Ready sites ranging 3 to 12 acres

Parcel Size: 54 ± acres
Zoning: Light Industrial
Tax Parcel ID: 74.17-1-27.21

Sale Price: TBD Lease Price: TBD

**Comments:** Bradley Commerce Park is a 54 ± acre commercial development by Watertown's premier developer. 8 sites available for build-to-suit, sale or lease. Fully served by public utilities. Located on Lucas Drive and Bradley Street/NYS Route 12 & adjacent to Interstate Route 81 at exit 47. Current businesses are United Parcel Service, Caprara Honda and soon Caprara Kia. Minutes from Downtown Watertown & Fort Drum. 30 minutes from the Canadian Border. Potential Rail sidings available.