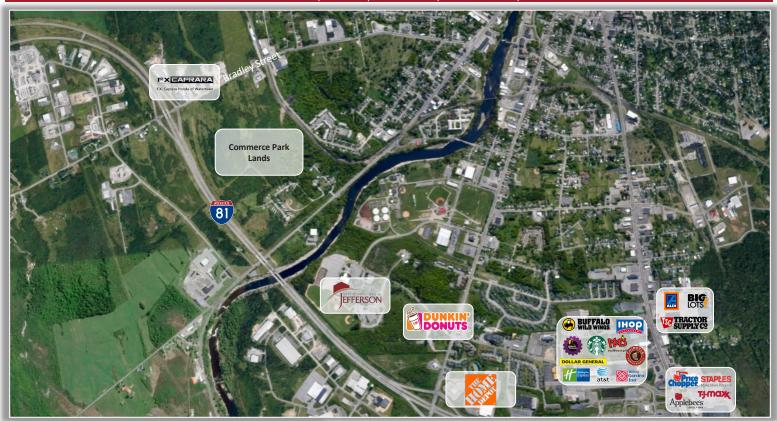

## **PROPERTY HIGHLIGHTS**

Available: 8 Sites- NYS Build Ready sites ranging 3 to 12 acres

Parcel Size: 54 ± acres
Zoning: Light Industrial
Tax Parcel ID: 74.17-1-27.21

Sale Price: TBD Lease Price: TBD

**Comments:** Bradley Commerce Park is a 54 ± acre commercial development by Watertown's premier developer. 8 sites available for build-to-suit, sale or lease. Fully served by public utilities. Located on Lucas Drive and Bradley Street/NYS Route 12 & adjacent to Interstate Route 81 at exit 47. Current businesses are United Parcel Service, Caprara Honda and soon Caprara Kia. Minutes from Downtown Watertown & Fort Drum. 30 minutes from the Canadian Border. Potential Rail sidings available.