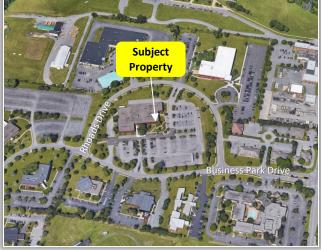

Lease Price: \$20.00 SF Lease Type: Net of Utilities CAM/INS/Taxes: Landlord

**Comments:** All suites located on the first floor within the Utica Business Park. Close proximity to Slocum Dickson, St. Luke's Hospital, and Utica

University. Landlord will sub-divide and build to suit.

READY TO MAKE A DEAL? CLICK HERE NOW!

5 Oxford Road New Hartford, New York 13413 151 Northern Concourse Syracuse, New York 13212 PaviaRealEstate.com MAIN: 315.736.1555