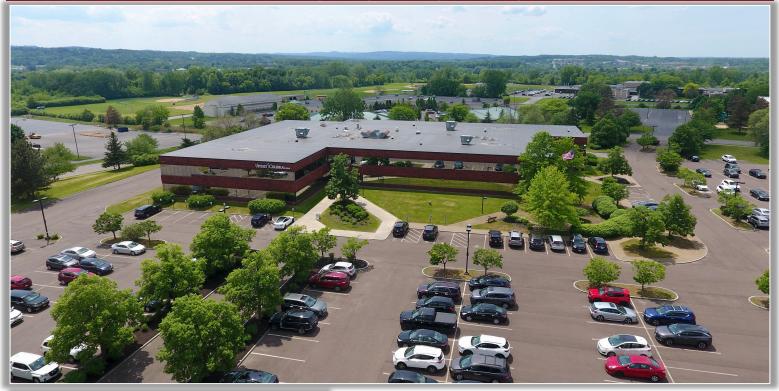

## PROPERTY HIGHLIGHTS

Available Space: 1,300  $\pm$  SF office suite, 2,500  $\pm$  SF office suite, 12,060  $\pm$ 

SF medical suite and up to 15,000 ± SF

Parcel Size: 8.25 ± acres

Parking Spaces: 386 ± surface lot

Lease Price: \$20.00 SF Lease Type: Net of Utilities CAM/INS/Taxes: Landlord

**Comments:** All suites located on the first floor within the Utica Business Park. Close proximity to Slocum Dickson, St. Luke's Hospital, and Utica

University. Landlord will sub-divide and build to suit.

READY TO MAKE A DEAL? CLICK HERE NOW!

5 Oxford Road New Hartford, New York 13413 151 Northern Concourse Syracuse, New York 13212 PaviaRealEstate.com MAIN: 315.736.1555