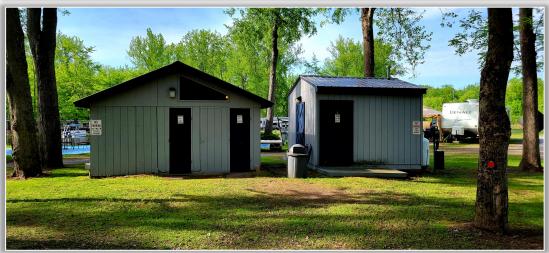

CAM/INS/Taxes: See broker for details

**Comments:** Paradise Cove RV Park & Campground for sale. Approximately 8,900  $\pm$  ft of water frontage in the park and 1,500  $\pm$  ft along Fish Creek. Many upgrades with 120 sites, including a playground, pavilion addition, new office/store, water lines and much more. Additional land offers the ability to add 50  $\pm$  additional boat docks, housing and campsites. Just over 2  $\pm$  miles to Sylvan Beach, The Lake House Casino and 15  $\pm$  minutes to the Turning Stone Casino.