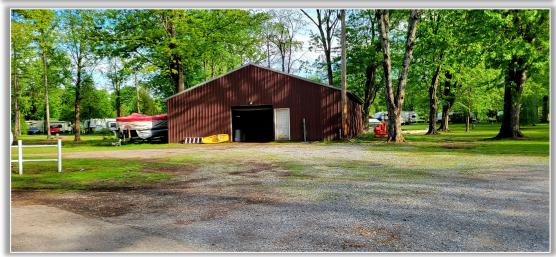

CAM/INS/Taxes: See broker for details

**Comments:** Paradise Cove RV Park & Campground for sale. Approximately 8,900  $\pm$  ft of water frontage in the park and 1,500  $\pm$  ft along Fish Creek. Many upgrades with 120 sites, including a playground, pavilion addition, new office/store, water lines and much more. Additional land offers the ability to add 50  $\pm$  additional boat docks, housing and campsites. Just over 2  $\pm$  miles to Sylvan Beach, The Lake House Casino and 15  $\pm$  minutes to the Turning Stone Casino.