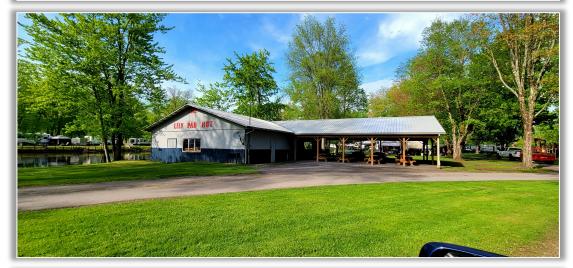

CAM/INS/Taxes: See broker for details

**Comments:** Paradise Cove RV Park & Campground for sale. Approximately 8,900  $\pm$  ft of water frontage in the park and 1,500  $\pm$  ft along Fish Creek. Many upgrades with 120 sites, including a playground, pavilion addition, new office/store, water lines and much more. Additional land offers the ability to add 50  $\pm$  additional boat docks, housing and campsites. Just over 2  $\pm$  miles to Sylvan Beach, The Lake House Casino and 15  $\pm$  minutes to the Turning Stone Casino.