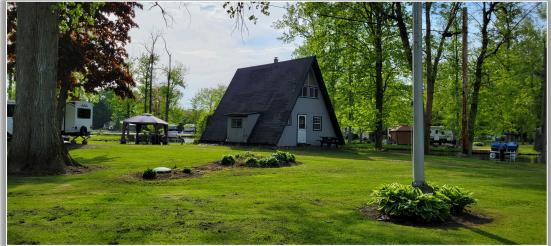

CAM/INS/Taxes: See broker for details

**Comments:** Paradise Cove RV Park & Campground for sale. Approximately 8,900  $\pm$  ft of water frontage in the park and 1,500  $\pm$  ft along Fish Creek. Many upgrades with 120 sites, including a playground, pavilion addition, new office/store, water lines and much more. Additional land offers the ability to add 50  $\pm$  additional boat docks, housing and campsites. Just over 2  $\pm$  miles to Sylvan Beach, The Lake House Casino and 15  $\pm$  minutes to the Turning Stone Casino.