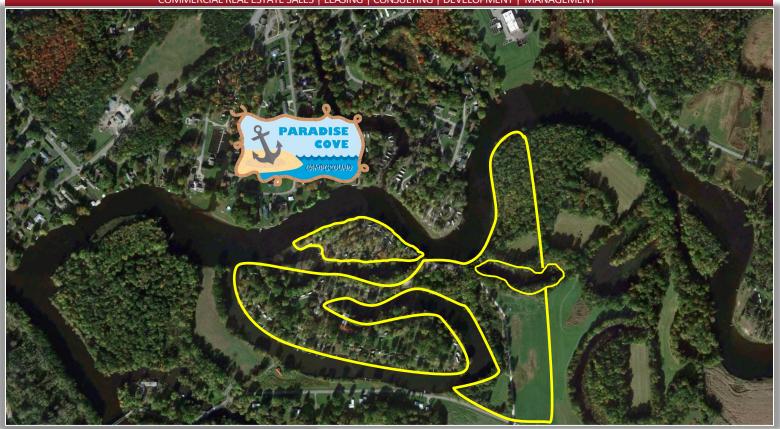

CAM/INS/Taxes: See broker for details

**Comments:** Paradise Cove RV Park & Campground for sale. Approximately 8,900  $\pm$  ft of water frontage in the park and 1,500  $\pm$  ft along Fish Creek. Many upgrades with 120 sites, including a playground, pavilion addition, new office/store, water lines and much more. Additional land offers the ability to add 50  $\pm$  additional boat docks, housing and campsites. Just over 2  $\pm$  miles to Sylvan Beach, The Lake House Casino and 15  $\pm$  minutes to the Turning Stone Casino.