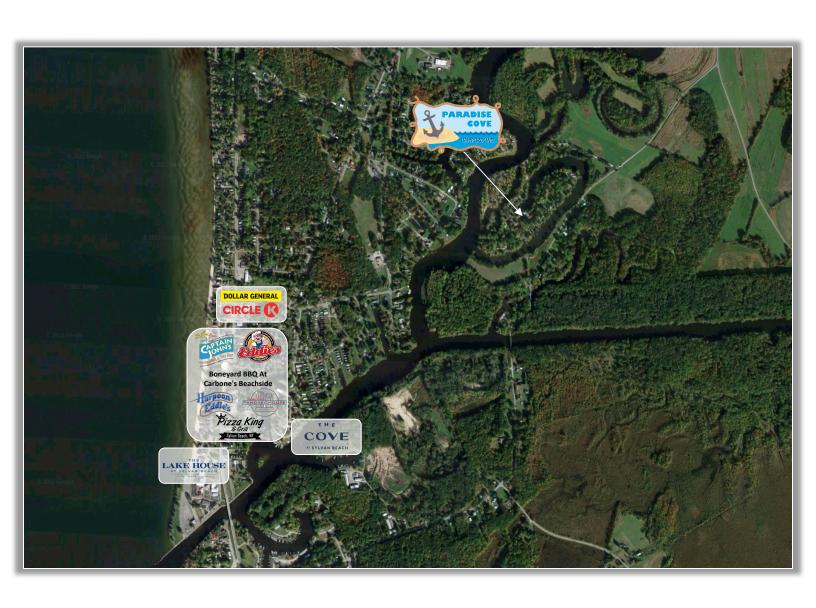

CAM/INS/Taxes: See broker for details

**Comments:** Paradise Cove RV Park & Campground for sale. Approximately 8,900  $\pm$  ft of water frontage in the park and 1,500  $\pm$  ft along Fish Creek. Many upgrades with 120 sites, including a playground, pavilion addition, new office/store, water lines and much more. Additional land offers the ability to add 50  $\pm$  additional boat docks, housing and campsites. Just over 2  $\pm$  miles to Sylvan Beach, The Lake House Casino and 15  $\pm$  minutes to the Turning Stone Casino.