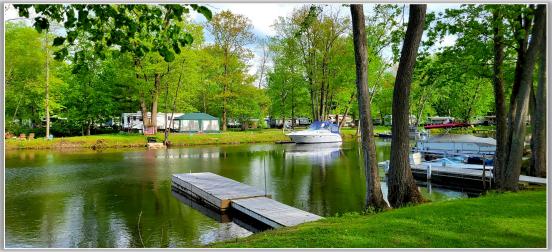

CAM/INS/Taxes: See broker for details

**Comments:** Paradise Cove RV Park & Campground for sale. Approximately 8,900  $\pm$  ft of water frontage in the park and 1,500  $\pm$  ft along Fish Creek. Many upgrades with 120 sites, including a playground, pavilion addition, new office/store, water lines and much more. Additional land offers the ability to add 50  $\pm$  additional boat docks, housing and campsites. Just over 2  $\pm$  miles to Sylvan Beach, The Lake House Casino and 15  $\pm$  minutes to the Turning Stone Casino.