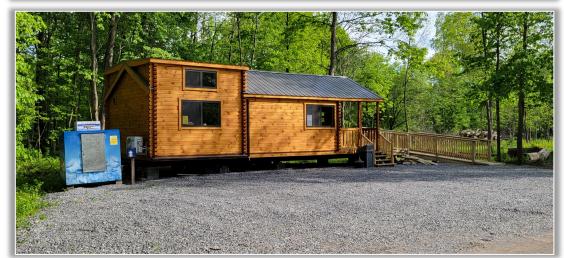

CAM/INS/Taxes: See broker for details

**Comments:** Paradise Cove RV Park & Campground for sale. Approximately 8,900  $\pm$  ft of water frontage in the park and 1,500  $\pm$  ft along Fish Creek. Many upgrades with 120 sites, including a playground, pavilion addition, new office/store, water lines and much more. Additional land offers the ability to add 50  $\pm$  additional boat docks, housing and campsites. Just over 2  $\pm$  miles to Sylvan Beach, The Lake House Casino and 15  $\pm$  minutes to the Turning Stone Casino.