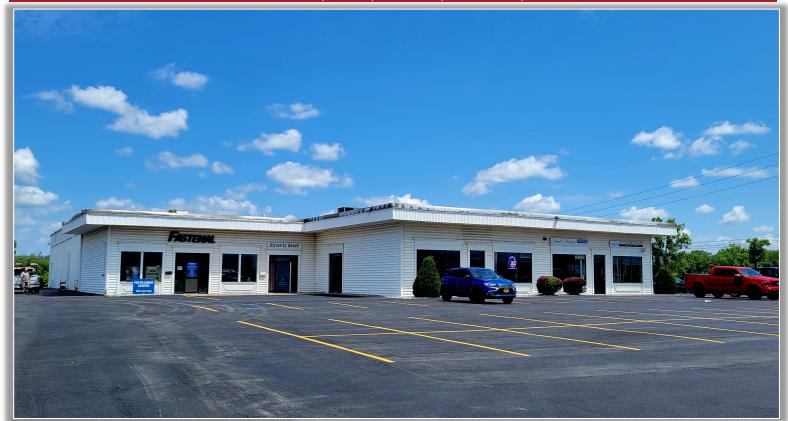

## PROPERTY HIGHLIGHTS

Available Space:  $8,500 \pm SF$ Parking Spaces:  $50 \pm$ Zoning: Urban Mixed Use Tax Parcel ID: 306.17-1-3

Lease Price: \$12.00 SF Lease Type: Net of Utilities

**Comments:** Located on a very busy mixed-use corridor is this professional retail and office complex.  $7,000 \pm SF$  former Fastenal and  $1,500 \pm SF$  office space.

available. On-site parking.