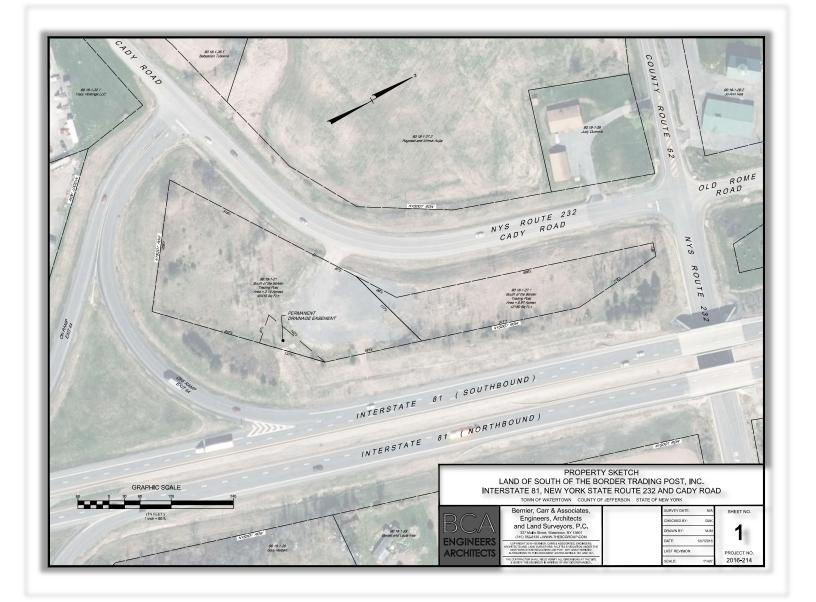

> 5 Oxford Road New Hartford, New York 13413

PROPERTY HIGHLIGHTS

Parcel Size: 3 ± acres Zoning: Commercial Tax Parcel ID: 90.18-1-21 and 90.18-1-27.1 Sale Price: \$99,000.00 Taxes: \$1,000.00 ± Comments: Highly visible 3 ± acre parcel for development on Cady Road and Interstate Route 81 at exit 44. Four ± miles south of Watertown.