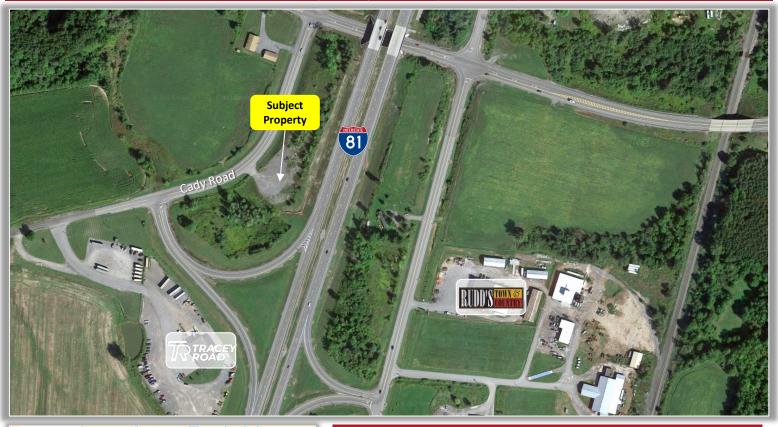

> 5 Oxford Road New Hartford, New York 13413

PROPERTY HIGHLIGHTS

Parcel Size: 3 ± acres Zoning: Commercial Tax Parcel ID: 90.18-1-21 and 90.18-1-27.1 Sale Price: \$99,000.00 Taxes: \$1,000.00 ± Comments: Highly visible 3 ± acre parcel for development on Cady Road and Interstate Route 81 at exit 44. Four ± miles south of Watertown.