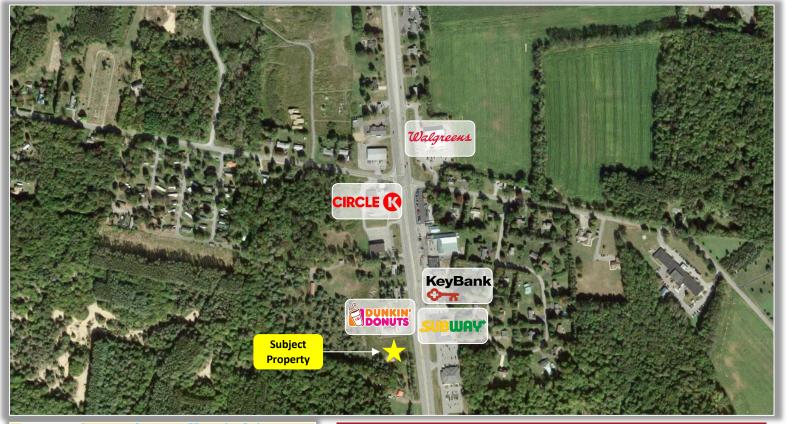

PROPERTY HIGHLIGHTS

Parcel Size: 5 ± acres Zoning: Planned Development Tax Parcel ID: 211.004-1-46 Sale Price: \$100,000.00 Per Acre Lease Price: Negotiable Lease Type: NNN

CAM/INS/Taxes: TBD

**Comments:** Re-development opportunity located adjacent to Dunkin Donuts. Area retailers include Subway, Key Bank, Circle K, Walgreens, Family Dollar and Stewart's Shop's. Owner will build to suit.