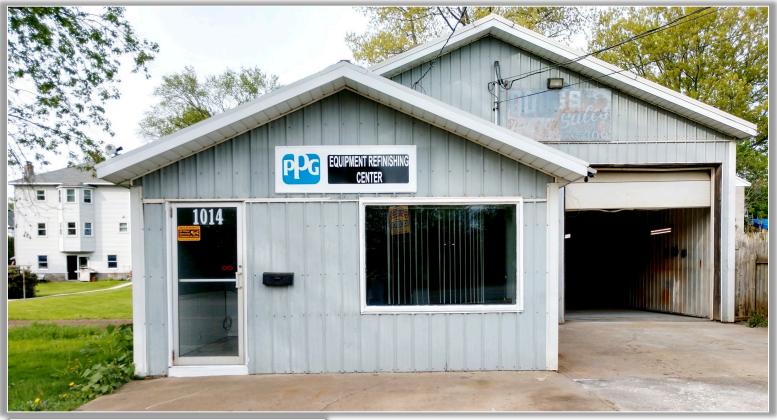

## FOR SALE | RETAIL OR DEVELOPMENT OPPORTUNITY

1014 Erie Boulevard, Rome, New York

COMMERCIAL REAL ESTATE SALES | LEASING | CONSULTING | DEVELOPMENT | MANAGEMENT

John N. Jweid Licensed Associate Real Estate Broker 315.736.1555 x301 jjweid@PaviaRealEstate.com

## **PROPERTY HIGHLIGHTS**

Available Space: 2,194 ± SF Garage and Office Parcel Size: .96 ± acres Parking Spaces: 40 ± Sprinkler: No Zoning: C-3 General commercial Tax Parcel ID: 242.005-1-45,46,48,50,51 & 14.1 Sale Price: \$350,000.00 Taxes: 8,463.00 ± **Comments:** Re-development site with frontage on South Charles and Erie Boulevard. Long term tenant for additional income. Over 20,000 ± vehicles