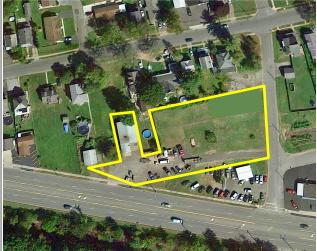

## **PROPERTY HIGHLIGHTS**

Available Space: 2,194 ± SF Garage and Office Parcel Size: .96 ± acres Parking Spaces: 40 ± Sprinkler: No Zoning: C-3 General commercial Tax Parcel ID: 242.005-1-45,46,48,50,51 & 14.1 Sale Price: \$350,000.00 Taxes: 8,463.00 ± **Comments:** Re-development site with frontage on South Charles and Erie Boulevard. Long term tenant for additional income. Over 20,000 ± vehicles

per day on Erie Blvd.

READY TO MAKE A DEAL? CLICK HERE NOW!

5 Oxford Road New Hartford, New York 13413 151 Northern Concourse Syracuse, New York 13212 PaviaRealEstate.com MAIN: 315.736.1555

All information furnished, regarding property for sale, rental or financing is from sources deemed reliable, but no warranty or representation is made as to the accuracy thereof and same is submitted subject to errors, change of price, rental or conditions prior sale, lease or financing or withdrawal without notice