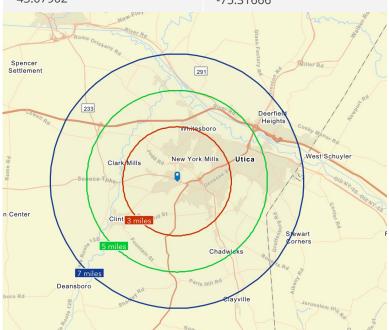

## LATITUDE

LONGITUDE

43.07902

-75.31666

DEMOGRAPHICS

| By Radius          | 3 Mile   | 5 Mile   | 7 Mile   |
|--------------------|----------|----------|----------|
| Population         | 36,215   | 89,586   | 125,144  |
| Households         | 16,049   | 37,187   | 50,108   |
| Median HH Income   | \$72,677 | \$56,208 | \$56,846 |
| Daytime Population | 44,119   | 99,865   | 135,476  |
| Businesses         | 1,675    | 3,531    | 4,456    |
| Employees          | 28,981   | 55,075   | 73,671   |