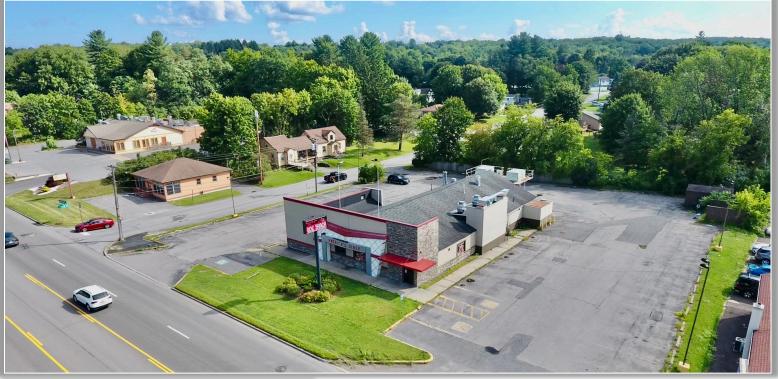

## **PROPERTY HIGHLIGHTS**

Available Space: 5,016 ± SF Parcel Size: 1.1 ± acres Parking Spaces: 65 ± Zoning: Retail Business Tax Parcel ID: 328.012-2-14 Lease Price: \$75,000.00 Annually Lease Type: NNN CAM/INS/Taxes: Tenant **Comments:** Ground lease opportunity on busy retail corridor. High traffic and visibility. Renovated in 2016, currently operating as Boil Shack. 30,095 ± vehicles daily.