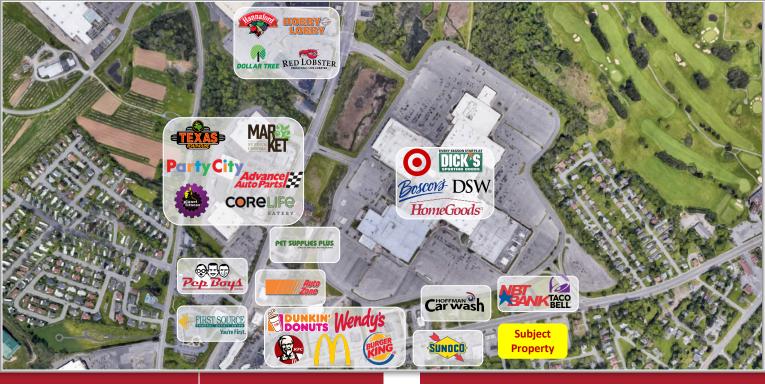

## **PROPERTY HIGHLIGHTS**

Available Space: 5,016 ± SF Parcel Size: 1.1 ± acres Parking Spaces: 65 ± Zoning: Retail Business Tax Parcel ID: 328.012-2-14 Lease Price: \$75,000.00 Annually Lease Type: NNN CAM/INS/Taxes: Tenant **Comments:** Ground lease opportunity on busy retail corridor. High traffic and visibility. Renovated in 2016, currently operating as Boil Shack. 30,095 ± vehicles daily.

SOURCE: ESRI Report 8/25/22

| TRAFFIC COUNTS                                     |                                           |  |
|----------------------------------------------------|-------------------------------------------|--|
| Roadway                                            | Volume Count                              |  |
| Seneca Turnpike                                    | 19,643 AADT                               |  |
| <br>1 Northern Concourse<br>racuse, New York 13221 | PaviaRealEstate.com<br>MAIN: 315.736.1555 |  |