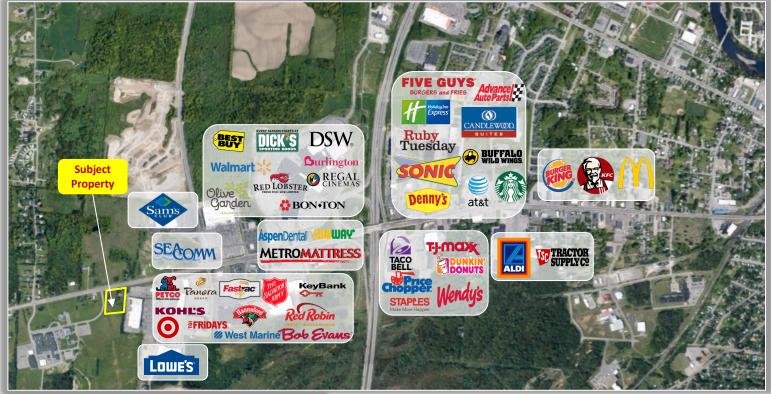

## **PROPERTY HIGHLIGHTS**

Available Space: 1.03 ± acres Parcel Size: 146′ ± x 300′ ±

Zoning: Neighborhood Commercial

Tax Parcel ID: 82.11-1-62.1 Sale Price: \$400,000.00

**Comments**: Development site located on Route 3 adjacent to Towne Center at Watertown. Retailers include Target, Michaels, Kohls, Verizon, etc. Site located across from Sam's Club and Walmart and proposed sports complex

nearby.