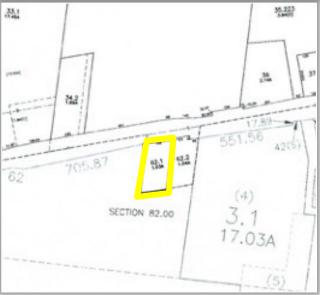

## **PROPERTY HIGHLIGHTS**

Available Space: 1.03 ± acres Parcel Size: 146′ ± x 300′ ±

Zoning: Neighborhood Commercial

Tax Parcel ID: 82.11-1-62.1 Sale Price: \$400,000.00

**Comments**: Development site located on Route 3 adjacent to Towne Center at Watertown. Retailers include Target, Michaels, Kohls, Verizon, etc. Site located across from Sam's Club and Walmart and proposed sports complex

nearby.