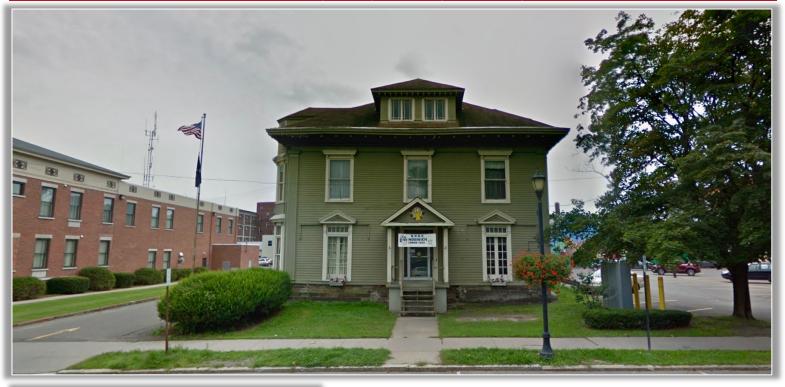

## FOR SALE | RETAIL OR OFFICE BUILDING

14 East Main Street, Norwich, New York

COMMERCIAL REAL ESTATE SALES | LEASING | CONSULTING | DEVELOPMENT | MANAGEMENT

## **PROPERTY HIGHLIGHTS**

Available Space: 14,873 ± SF Parcel Size: 0.33 ± acres

Parking Spaces: 9 ± spaces & city lot in rear

Sprinkler: Partially

Zoning: B-1

Tax Parcel ID: 136.56-3-4.2 Sale Price: \$249,000.00 Taxes: \$9,225.00 ±

Comments: Retail or office building available for sale in the City of Norwich. Currently occupied by the Elks Lodge. Located in downtown Norwich, high traffic and visibility. 9 dedicated parking spaces with City lots directly west and south of the building.