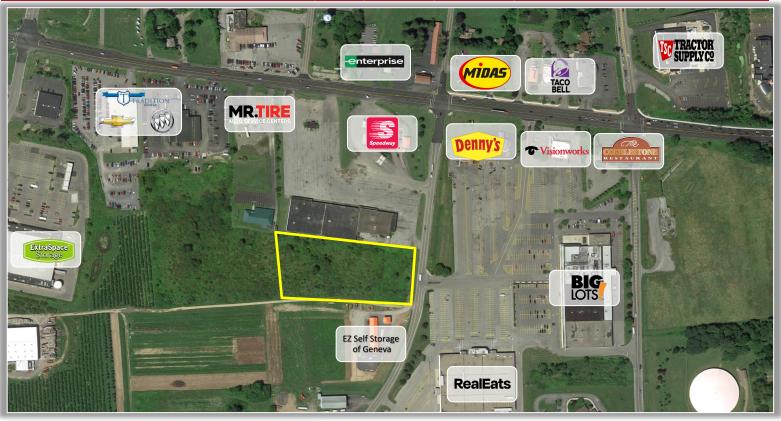

## PROPERTY HIGHLIGHTS

Parcel Size: 3.41 ± acres Zoning: Town Center Mixed Use Tax Parcel ID: 103.00-3-43.100 Sale Price: \$249,000.00 Taxes: \$2,734.05 ± **Comments**: 3.41 ± acres of flat development land located in the Town of Geneva, NY. Within close proximity to the area's major retail corridor.