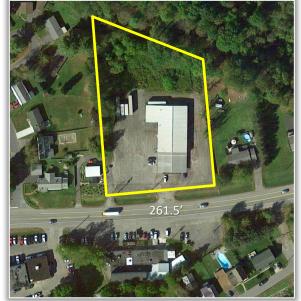

## PROPERTY HIGHLIGHTS

Available Space:  $11,350 \pm SF$ Parcel Size:  $2.10 \pm Acres$ Parking Spaces:  $100 \pm$ 

Sprinkler: None

**Zoning: Commercial** 

Tax Parcel ID: 113.57-1-11.1 Sale Price: \$695,0000.00 Lease Price: \$7.00 SF Lease Type: NNN

Taxes: \$7,150.00 ±

 $\label{located 1 between the complex located 1 between two compl$ 

18' ± and 3-phase 200-amp power source.