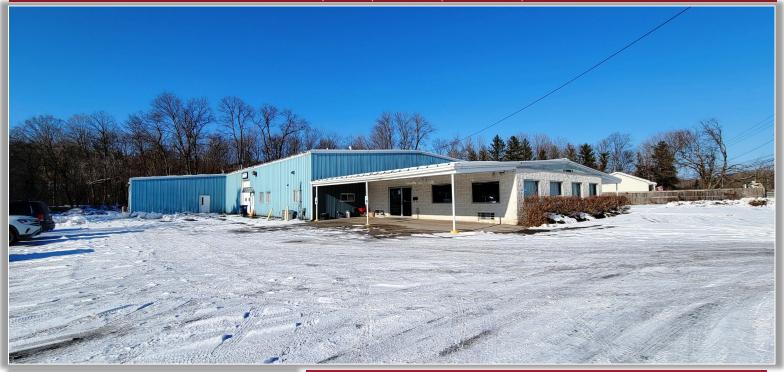

Taxes: \$7,150.00 ±

 $\label{located 1 between the complex located 1 between two compl$ 

18' ± and 3-phase 200-amp power source.