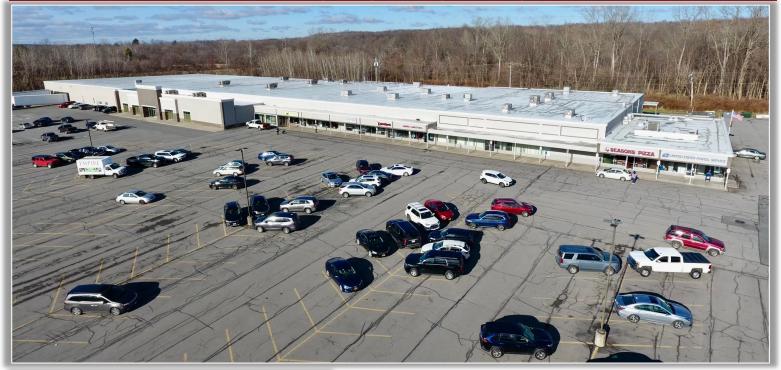

**Comments:** 7,500 ± SF retail space within the Ashley Furniture anchored

Marcy Towne Center. High traffic and visibility. Space formerly occupied by

janitorial and maintenance supply company.