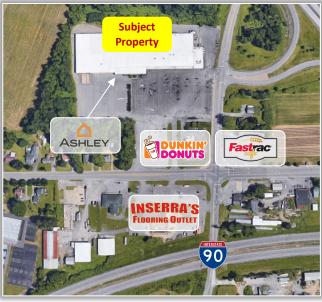

**Comments:** 7,500 ± SF retail space within the Ashley Furniture anchored

Marcy Towne Center. High traffic and visibility. Space formerly occupied by

janitorial and maintenance supply company.