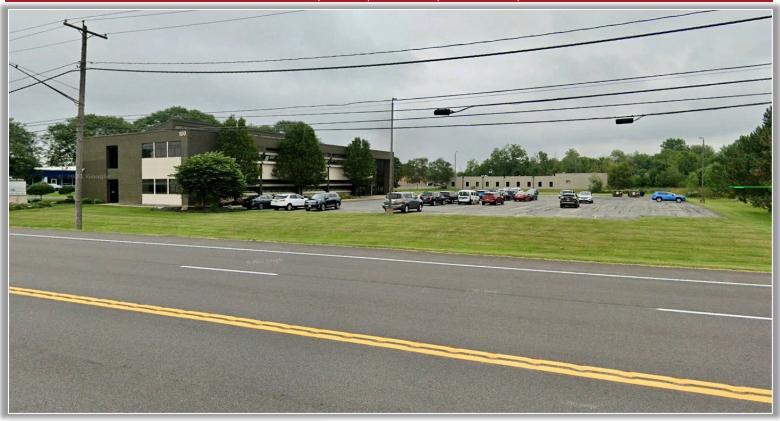

## FOR LEASE | OFFICE OR LITE INDUSTRIAL

100 Metropolitan Park Drive, Liverpool, New York

COMMERCIAL REAL ESTATE SALES | LEASING | CONSULTING | DEVELOPMENT | MANAGEMENT

Brian D. Snow Licensed Associate Real Estate Broker 315.736.1555 x 302 Office bsnow@PaviaRealEstate.com

## PROPERTY HIGHLIGHTS

Available Space: Up to 10,000 ± SF

Parcel Size: 4 ± acres
Parking Spaces: 75 ±

Zoning: Office / Lite Industrial

Lease Price: See Broker CAM/INS/Taxes: TBD

**Comments:** Build to suit opportunity on the corner of Henry Clay Boulevard and Metropolitan Park Drive. The site will accommodate up to a  $10,000 \pm SF$  footprint (single story) with expansion for additional parking. Located less than 1 mile from exit 37 of the New York State Thruway.