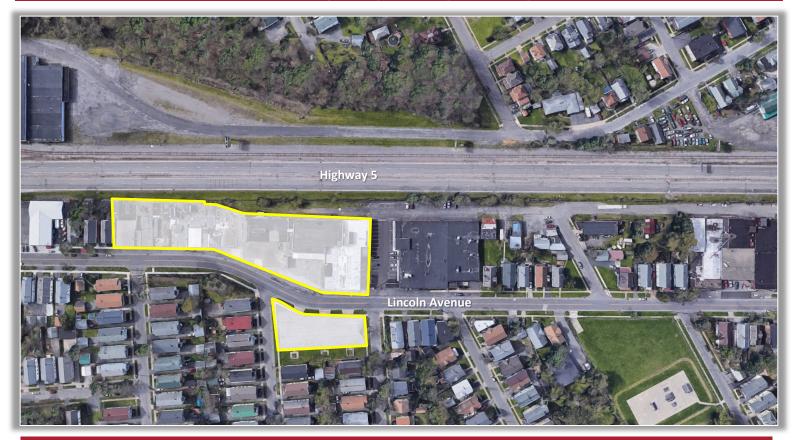

## PROPERTY HIGHLIGHTS

Available Space: See Below Parcel Size: 2.14 ± acres Parking Spaces: 45 ±

Sprinkler: Yes

Zoning: C-3 General commercial

Tax Parcel ID: 318.62-2-10.1, 10.1,11.1,12.1,12.2, 12 & 14. 318.62-3-26,27,28, 29 & 30

Lease Price: \$8.50 SF Lease Type: NNN CAM/INS/Taxes: TBD

Comments: Up to 55,000 ± SF of new construction warehouse available. Owner will sub-divide and build to suit. Located adjacent to

Routes 5, 8 & 12 (Arterial) and 2 ± miles to the NYS Thruway.