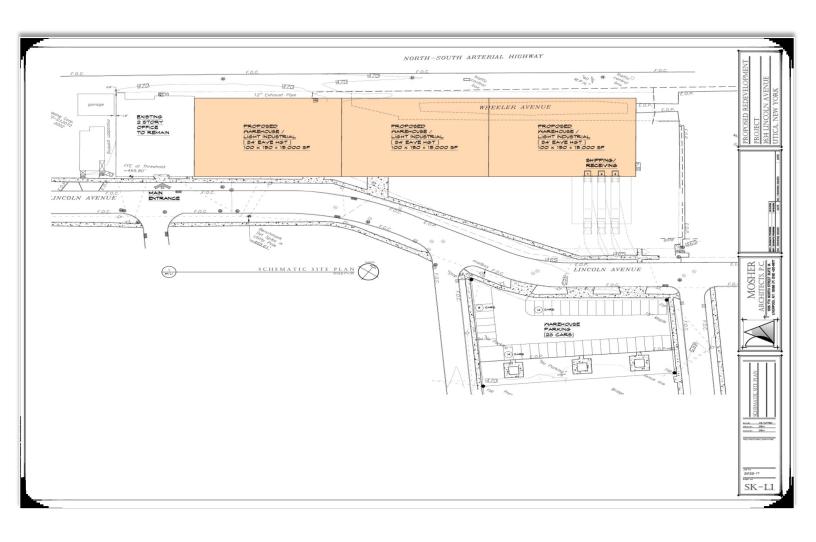

## PROPERTY HIGHLIGHTS

Available Space: See Below Parcel Size: 2.14 ± acres Parking Spaces: 45 ±

Sprinkler: Yes

Zoning: C-3 General commercial

Tax Parcel ID: 318.62-2-10.1, 10.1,11.1,12.1,12.2, 12 & 14. 318.62-3-26,27,28, 29 & 30

Lease Price: \$8.50 SF Lease Type: NNN CAM/INS/Taxes: TBD

Comments: Up to 55,000 ± SF of new construction warehouse available. Owner will sub-divide and build to suit. Located adjacent to

Routes 5, 8 & 12 (Arterial) and 2 ± miles to the NYS Thruway.