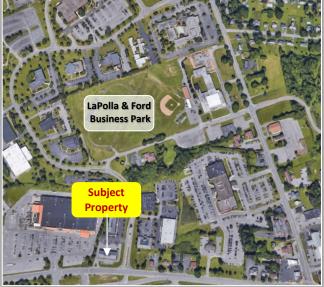

 $\textbf{Comments:} \ \textbf{Office building located at the entrance of the LaPolla \& Ford}$ 

Business Park with on-site parking. Close proximity to Slocum Dickson

Medical Group, and Utica University.