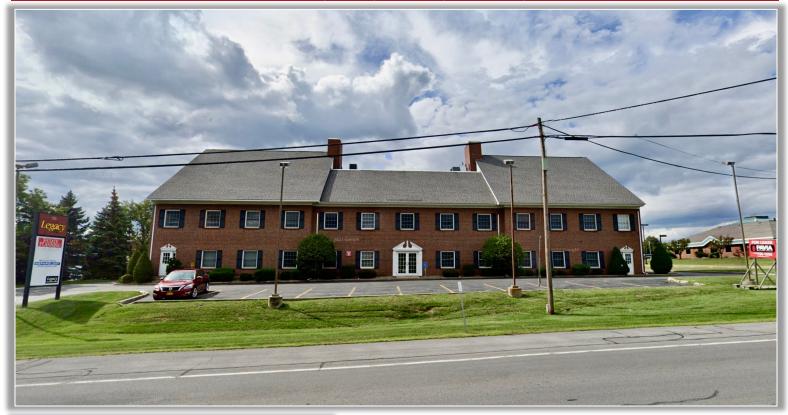

## FOR LEASE | OFFICE SPACE

555 French Road, Utica, New York

COMMERCIAL REAL ESTATE SALES | LEASING | CONSULTING | DEVELOPMENT | MANAGEMENT

## **PROPERTY HIGHLIGHTS**

Available Space: 1,676  $\pm$  SF, 2,000  $\pm$  SF, 2,700  $\pm$  SF or 3,676  $\pm$  SF

Parking Spaces: 60 ±

Zoning: Planned Development

Lease Price: \$19.00 SF Lease Type: Gross

 $\textbf{Comments:} \ \textbf{Office building located at the entrance of the LaPolla \& Ford}$ 

Business Park with on-site parking. Close proximity to Slocum Dickson

Medical Group, and Utica University.